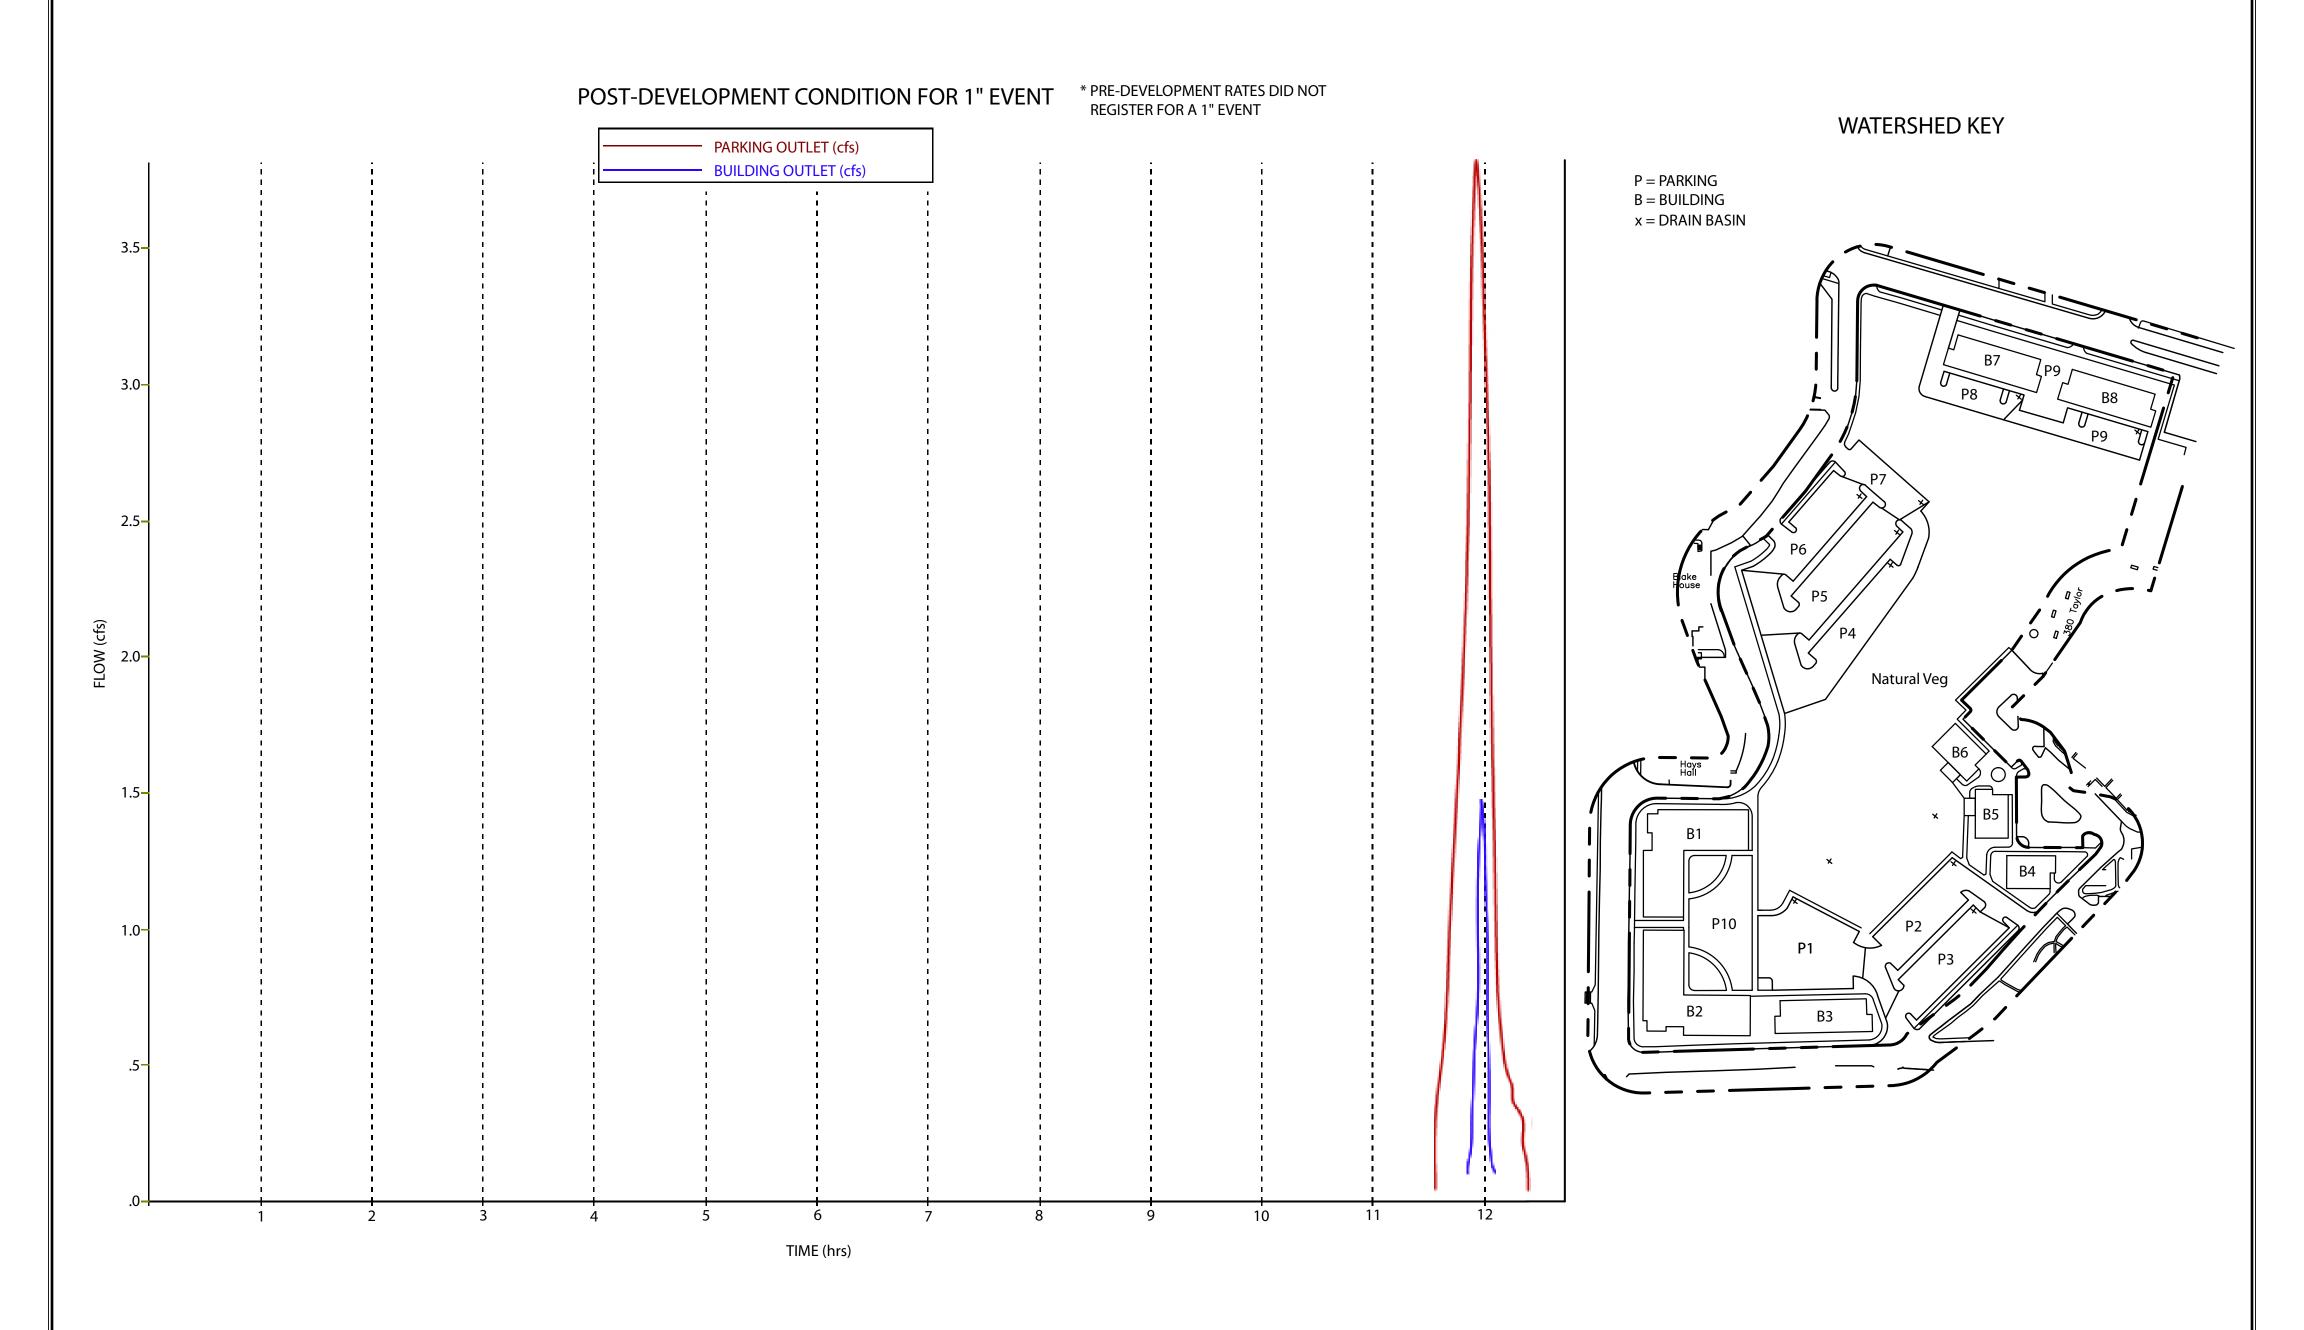

## Pre/Post Development Rates

|                  |             | Peak Runoff | I     | · ·   |       | Runoff Volume |               | R             | unoff Volume | R                   | unoff Volume | Runoff Volume | Diff          |
|------------------|-------------|-------------|-------|-------|-------|---------------|---------------|---------------|--------------|---------------------|--------------|---------------|---------------|
|                  |             | CFS         | (hr)  | (in)  | (ft)  | (ft³)         | . ∟           |               | (ft³)        |                     | (ft³)        | (ft³)         |               |
| Pre-Development  |             |             |       |       |       |               | Pr            | e-Development |              | Post-Development    |              |               |               |
| 1" Event         |             | n/a         | n/a   | n/a   |       | n/a           |               | 1" Event      | n/a          | 1" Event            | 5,853        |               | 5,853         |
| 2 Year           |             | 1.5         | 12.12 | 0.19  | 0.016 | 7,806         |               | 2 Year        | 7,806        | 2 Year              | 18,208       |               | 10,402        |
| 10 Year          |             | 4.94        | 12.09 | 0.442 | 0.037 | 18,051        |               | 10 Year       | 18,051       | 10 Year             | 33,088       |               | 15,037        |
| 25 Year          |             | 3.36        | 12.09 | 0.541 | 0.045 | 21,954        |               | 25 Year       | 21,954       | 25 Year             | 37,843       |               | 15,889        |
|                  |             |             |       |       |       |               |               |               | Peak Runoff  | Time of Peak Runoff | Runoff Depth | Runoff Depth  | Runoff Volume |
|                  |             |             |       |       |       |               |               |               | CFS          | (hr)                | (in)         | (ft)          | (ft³)         |
| Post-Development |             |             |       |       |       |               | Post-Developm | ent           |              |                     |              |               |               |
| 1" Event         |             |             |       |       |       |               | 10 Year       |               |              |                     |              |               |               |
|                  | Parking 1   | 0.43        | 11.93 | 0.381 | 0.032 | 512.38        |               | Parking 1     | 1.12         | 11.93               | 1.317        | 0.109         | 1,745.31      |
|                  | Parking 2   | 0.39        | 11.93 | 0.369 | 0.031 | 448.17        |               | Parking 2     | 1            | 11.93               | 1.267        | 0.106         | 1,532.44      |
|                  | Parking 3   | 0.47        | 11.93 | 0.387 | 0.032 | 462.59        | 1             | Parking 3     | 1.21         | 11.93               | 1.352        | 0.113         | 1,922.65      |
|                  | Parking 4   | 0.49        | 11.93 | 0.391 | 0.033 | 598.42        | ĺ             | Parking 4     | 1.27         | 11.93               | 1.367        | 0.114         | 2,067.27      |
|                  | Parking 5   | 0.45        |       |       |       | 545.6         |               | Parking 5     | 1.18         | 11.93               | i            |               |               |
|                  | Parking 6   | 0.29        |       |       |       |               | 1             | Parking 6     | 0.75         | 11.93               |              |               | -             |
|                  | Parking 7   | 0.19        |       |       |       |               | 1             | Parking 7     | 0.48         |                     | I            |               |               |
|                  | Parking 8   | 0.21        | 11.93 |       |       |               | 1             | Parking 8     | 0.54         | 11.93               |              | 0.087         | 668.94        |
|                  | Parking 9   | 0.43        | 11.93 |       |       | 521.63        | 1             | Parking 9     | 1.12         | 11.93               | 1            |               |               |
|                  | Parking 10  | 0.47        | 11.93 |       |       | 550.78        | l             | Parking 10    | 1.21         | 11.93               |              |               | -             |
|                  | Outlet      | 3.82        | 11.55 | 0.373 | 0.031 | 4,310         |               | Outlet        | 9.89         | 11.55               | 1.287        | 0.107         | 14,876.75     |
|                  | Building 1  | 0.37        | 11.93 |       |       | -             |               | Building 1    | 0.96         | 11.93               |              |               |               |
|                  | Building 2  | 0.37        |       |       |       | 415           |               | Building 2    | 0.96         | 11.93               |              |               |               |
|                  | Building 3  | 0.37        |       |       |       |               |               | Building 3    | 0.42         |                     |              |               |               |
|                  | Building 4  | 0.18        |       |       |       |               | 1             |               | 0.42         | 11.93               |              |               |               |
|                  |             |             |       |       |       |               | 1             | Building 4    | -            |                     |              |               |               |
|                  | Building 5  | 0.08        |       |       |       |               | 1             | Building 5    | 0.21         | 11.93               |              |               |               |
|                  | Building 6  | 0.08        |       |       |       |               | 1             | Building 6    | 0.21         | 11.93               | 1            |               |               |
|                  | Building 7  | 0.16        |       |       |       |               | i             | Building 7    | 0.42         |                     |              |               |               |
|                  | Building 8  | 0.06        |       |       | 0.025 | 157.45        |               | Building 8    | 0.42         |                     |              |               |               |
|                  | Natural Veg | 0           | n/a   |       | 0     | 0             |               | Natural Veg   | 4.9          | 12.02               | 1            |               |               |
|                  | Outlet      | 1.48        |       | 0.057 | 0.005 | 1,543.35      |               | Outlet        | 8.1          |                     | 0.717        | 0.059         | 18,211.53     |
|                  | Total       |             |       |       |       | 5,853.35      |               | Total         |              |                     |              |               | 33,088.28     |
| 2 Year           |             |             |       |       |       |               | 25 Year       |               |              |                     |              |               |               |
|                  | Parking 1   | 0.83        |       |       |       |               | 1             | Parking 1     | 1.21         | 11.93               | 1            |               |               |
|                  | Parking 2   | 0.74        |       |       |       |               | 1             | Parking 2     | 1.09         |                     | i            |               |               |
|                  | Parking 3   | 0.9         |       |       |       |               | 1             | Parking 3     | 1.32         |                     | 1            |               |               |
|                  | Parking 4   | 0.94        |       |       |       |               | 1             | Parking 4     | 1.38         |                     |              |               |               |
|                  | Parking 5   | 0.87        |       |       |       |               | 1             | Parking 5     | 1.28         |                     |              |               |               |
|                  | Parking 6   | 0.56        |       |       |       |               | 1             | Parking 6     | 0.82         |                     |              |               |               |
|                  | Parking 7   | 0.36        |       |       |       |               | 1             | Parking 7     | 0.52         |                     |              |               |               |
|                  | Parking 8   | 0.4         |       |       |       |               | 1             | Parking 8     | 0.59         |                     |              |               |               |
|                  | Parking 9   | 0.83        |       |       |       |               | 1             | Parking 9     | 1.21         |                     |              |               |               |
|                  | Parking 10  | 0.9         | 11.93 |       |       |               |               | Parking 10    | 1.32         | 11.93               |              |               |               |
|                  | Outlet      | 7.31        |       | 0.857 | 0.071 | 9,871.48      |               | Outlet        | 10.75        |                     | 1.436        | 0.119         | 16,545.17     |
|                  | Building 1  | 0.71        | 11.93 | 0.827 | 0.069 | 954.89        |               | Building 1    | 1.05         | 11.93               | 1.401        | 0.117         | 1,619.16      |
|                  | Building 2  | 0.71        | 11.93 | 0.827 | 0.069 | 954.89        |               | Building 2    | 1.05         | 11.93               | 1.401        | 0.117         | 1,619.16      |
|                  | Building 3  | 0.31        | 11.93 | 0.673 | 0.056 | 352.69        |               | Building 3    | 0.46         | 11.93               | 1.096        | 0.091         | 573.12        |
|                  | Building 4  | 0.16        | 11.93 | 0.586 | 0.049 | 154.35        |               | Building 4    | 0.23         | 11.93               | 0.94         | 0.078         | 245.7         |
|                  | Building 5  | 0.16        | 11.93 | 0.586 | 0.049 | 154.35        |               | Building 5    | 0.23         | 11.93               | 0.94         | 0.078         | 245.7         |
|                  | Building 6  | 0.16        | 11.93 | 0.586 | 0.049 | 154.34        |               | Building 6    | 0.23         | 11.93               | 0.94         | 0.078         | 245.7         |
|                  | Building 7  | 0.31        |       |       |       |               | 1             | Building 7    | 0.46         |                     | 1            |               |               |
|                  | Building 8  | 0.31        | 11.93 | 0.673 | 0.056 | 352.69        |               | Building 8    | 0.46         |                     | 1            | 0.091         | 573.12        |
|                  | Natural Veg | 2.21        | 12.03 |       | 0.026 |               | 1             | Natural Veg   | 5.92         |                     |              |               |               |
|                  | Outlet      | 4.45        |       | 0.39  | 0.033 | 8,337.38      | 1             | Outlet        | 9.44         | 12.01               | 0.839        | 0.069         | 21,298.23     |
|                  | Total       |             |       |       |       | 18,208.86     | 1             | Total         |              |                     |              |               | 37,843.40     |