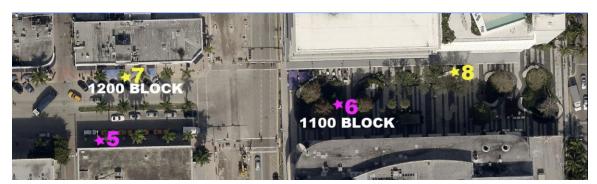

On June 22, the research fellow sampled air temperatures at two locations on the 1100 block and two locations on the 1200 block (figure 8). On July 9, temperatures were measured at 2 additional locations on each block (figure 9). In order to develop a more accurate evaluation of the effect of design conditions on temperatures, the research fellow measured air temperatures at the same time at parallel locations on the 1100 and 1200 blocks under approximate conditions. For example, #1 (in figure 8) samples air temperatures over the 1200 block's concrete sidewalk while #2 samples air temperatures over a stone paved surface of the 1100 block. Similarly, #7 (in figure 9) samples air temperatures near an outdoor seating space of a café (Huahua's) on the 1200 block, while #8 samples air temperatures near an outdoor seating space of another café (Nespresso) on the 1100 block.

Figure 9. The locations sampled on July 9 are marked on the above aerial:

- 5- Air temperatures above concrete sidewalk under an entry overhang (1200 block)
- 6- Air temperatures above natural stone paving under a bald cypress (1100 block)
- 7- Air temperatures above concrete sidewalk near a royal palm next to outdoor café seating (1200 block)
- 8- Air temperatures above natural stone paving near a live oak next to outdoor café seating (1100 block)