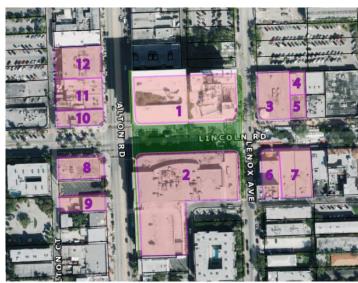

Figure 11. Visitors can enter the 1100 block from Alton Road on the west, from Lenox Avenue on the east, and from an entry at the 1111 parking structure.

Figure 12. One person observed each point of entry to record the number of visitors.