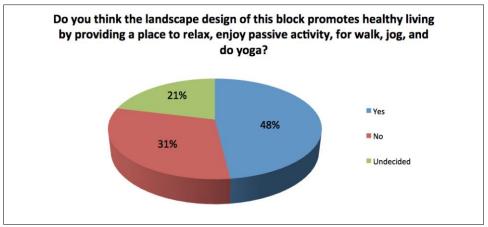

Table 11. Hourly visitor counts and weather conditions on July 9, 2014.

# Limitations of methodology

- The research team members were only able to count the entry numbers, not the duration of stay. Therefore they couldn't determine the number of visitors actually visiting the site for extended periods rather than merely passing through.
- Visitor counts were limited to a single day on a weekday and a single day on a weekend.
   Increasing the number of days counted could yield daily variations and reveal visitor averages.
- The CSI program runs through the summer months, which is actually the low season for Miami Beach tourism. Visitor counts could have been significantly higher if the study was conducted during the high tourism season. The 2013 Visitor Industry Overview report of the Greater Miami Convention & Visitors Bureau (<a href="http://www.miamiandbeaches.com/visitor-resources">http://www.miamiandbeaches.com/visitor-resources</a>) indicates that 2013 June arrivals to Miami International Airport were 1,704,807, while 2013 December arrivals were 1,915,827 (%12.4 higher).