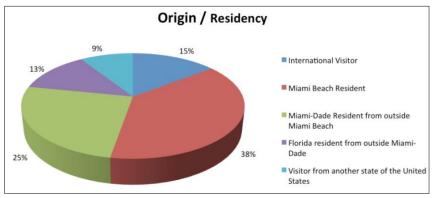

Table 11. Hourly visitor counts and weather conditions on July 9, 2014.

# Limitations of methodology

- The research team members were only able to count the entry numbers, not the duration of stay. Therefore they couldn't determine the number of visitors actually visiting the site for extended periods rather than merely passing through.
- Visitor counts were limited to a single day on a weekday and a single day on a weekend.
   Increasing the number of days counted could yield daily variations and reveal visitor averages.
- The CSI program runs through the summer months, which is actually the low season for Miami Beach tourism. Visitor counts could have been significantly higher if the study was conducted during the high tourism season. The 2013 Visitor Industry Overview report of the Greater Miami Convention & Visitors Bureau (<a href="http://www.miamiandbeaches.com/visitor-resources">http://www.miamiandbeaches.com/visitor-resources</a>) indicates that 2013 June arrivals to Miami International Airport were 1,704,807, while 2013 December arrivals were 1,915,827 (%12.4 higher).