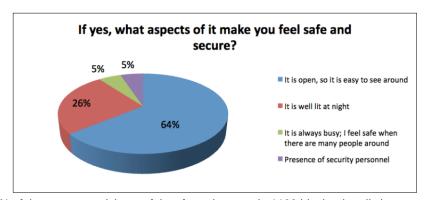

### Methodology

To measure the social performance benefits of the 1100 Block Streetscape, the research fellow developed a voluntary, on-site survey. The surveys were conducted on site on July 19, 20, and 22. A total of 71 adults participated in the survey.

Figure 11. Research fellow and the research assistant conducting user surveys on-site. Survey findings:

Table 12. 31% of the survey participants were between 31-40 years old, while 22% were 21-30, 13% were 41-50, and 11% were 61-70.