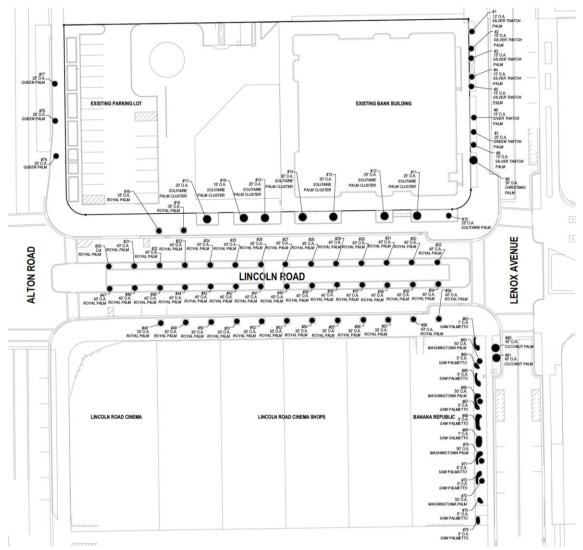

Since some of the plant materials on the landscape architect's planting plan were replaced after the completion of the project, the research fellow crosschecked the plants on the planting plan with the plants on site. At the time of her investigation, June 2014, the site included 6 live oaks, 6 bald cypresses, 6 sabal palms, 7 pond apples, 15 coconut palms, 23 thatch palms, 3 bridalveils, 1 Guiana chestnut, and 4 red mangroves. The research team members were able to measure the DBH of most trees on site (table 1) with the exclusion of 3 bald cypresses, 3 pond apples, and 4 red mangroves that were inaccessible or were difficult to measure. For those trees, the research fellow used the DBH information provided in the landscape architect's original planting list, or estimated the size based on tree heights.

Table 1. Trunk diameters-at-breast-height (DBH) for the trees used in the landscape design (\* denotes the trees for which DBH measurements were not possible to measure on site).

Figure 3. Site measurements for DBH values.