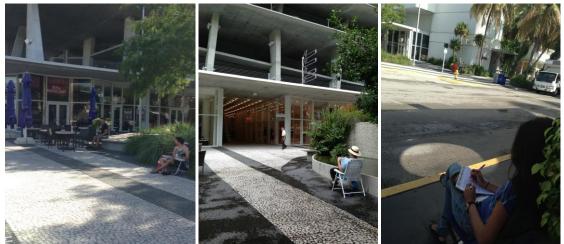

The temperature measurement equipment included 4 Acu-Rite Wireless #00782 indoor/outdoor thermometers. Each of the thermometers hung suspended 2 feet above the ground in an apparatus constructed using 2 plastic milk crates, a metal hook, and a 1-inch-thick pine wood board insulating the thermometer from direct sunlight (figure 10).

On June 22, the research fellow sampled air temperatures at two locations on the 1100 block and two locations on the 1200 block (figure 8). On July 9, temperatures were measured at 2 additional locations on each block (figure 9). In order to develop a more accurate evaluation of the effect of design conditions on temperatures, the research fellow measured air temperatures at the same time at parallel locations on the 1100 and 1200 blocks under approximate conditions. For example, #1 (in figure 8) samples air temperatures over the 1200 block's concrete sidewalk while #2 samples air temperatures over a stone paved surface of the 1100 block. Similarly, #7 (in figure 9) samples air temperatures near an outdoor seating space of a café (Huahua's) on the 1200 block, while #8 samples air temperatures near an outdoor seating space of another café (Nespresso) on the 1100 block.

Figure 10. Temperature measurement apparatus.

|             |                    | Temperatu<br>Sunday                            |                                |     |
|-------------|--------------------|------------------------------------------------|--------------------------------|-----|
| Time of day | Weather condition  | <b>1200 block</b> (★1) above concrete sidewalk | Difference in temperature (°F) |     |
| 9:00 AM     | Sunny              | 85.3                                           | 84.7                           | 0.6 |
| 10:00 AM    | Sunny              | 88.7                                           | 87.7                           | 1   |
| 11:00 AM    | Partly cloudy      | 95                                             | 94.6                           | 0.4 |
| 12:00 PM    | Partly cloudy      | 94.6                                           | 94.2                           | 0.4 |
| 1:00 PM     | Partly cloudy-Rain | 92.3                                           | 91.5                           | 0.8 |
| 2:00 PM     | Sunny              | 92.8                                           | 91.2                           | 1.6 |
| 3:00 PM     | Partly cloudy-Rain | 95.9                                           | 94.8                           | 1.1 |
| 4:00 PM     | Thunderstorm       | 95.9                                           | 95.5                           | 0.4 |
| 5:00 PM     | Thunderstorm       | 92.1                                           | 90.1                           | 2   |
|             | Averages           | 92.5                                           | 91.6                           | 0.9 |