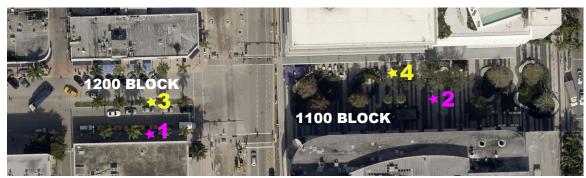

On June 22, the research fellow sampled air temperatures at two locations on the 1100 block and two locations on the 1200 block (figure 8). On July 9, temperatures were measured at 2 additional locations on each block (figure 9). In order to develop a more accurate evaluation of the effect of design conditions on temperatures, the research fellow measured air temperatures at the same time at parallel locations on the 1100 and 1200 blocks under approximate conditions. For example, #1 (in figure 8) samples air temperatures over the 1200 block's concrete sidewalk while #2 samples air temperatures over a stone paved surface of the 1100 block. Similarly, #7 (in figure 9) samples air temperatures near an outdoor seating space of a café (Huahua's) on the 1200 block, while #8 samples air temperatures near an outdoor seating space of another café (Nespresso) on the 1100 block.

Figure 8. The locations sampled on June 22 are marked on the above aerial:

- 1- Air temperatures above concrete sidewalk (1200 block)
- 2- Air temperatures above natural stone paving (1100 block)
- 3- Air temperatures above turf median near a royal palm (1200 block)
- 4- Air temperatures above natural stone paving located near a planter with live oaks and groundcover (1100 block)