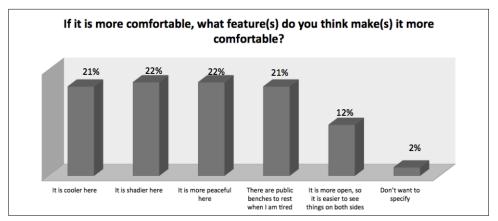

Table 9. Overall visitor counts of the 1100 block during a summer weekday and weekend day.

| Sunny                                                                                                                                                                                                                                                                                                                                                                                                                                                                                                                                                                                                                                                                                                                                                                                                                                                                                                                                                                                                                                                                                                                                                                                                                                                                                                                                                                                                                                                                                                                                                                                                                                                                                                                                                                                                                                                                                                                                                                                                                                                                                                                          | 9:00 AM - 10:00 AM                                                                                                                                                                                           | Entered site                                                                                                                                                                                                                                                                                                                                                                                           | West entry                                                                   | East entry                                                              | North entry                                                                | Hourly totals                                                     |
|--------------------------------------------------------------------------------------------------------------------------------------------------------------------------------------------------------------------------------------------------------------------------------------------------------------------------------------------------------------------------------------------------------------------------------------------------------------------------------------------------------------------------------------------------------------------------------------------------------------------------------------------------------------------------------------------------------------------------------------------------------------------------------------------------------------------------------------------------------------------------------------------------------------------------------------------------------------------------------------------------------------------------------------------------------------------------------------------------------------------------------------------------------------------------------------------------------------------------------------------------------------------------------------------------------------------------------------------------------------------------------------------------------------------------------------------------------------------------------------------------------------------------------------------------------------------------------------------------------------------------------------------------------------------------------------------------------------------------------------------------------------------------------------------------------------------------------------------------------------------------------------------------------------------------------------------------------------------------------------------------------------------------------------------------------------------------------------------------------------------------------|--------------------------------------------------------------------------------------------------------------------------------------------------------------------------------------------------------------|--------------------------------------------------------------------------------------------------------------------------------------------------------------------------------------------------------------------------------------------------------------------------------------------------------------------------------------------------------------------------------------------------------|------------------------------------------------------------------------------|-------------------------------------------------------------------------|----------------------------------------------------------------------------|-------------------------------------------------------------------|
| Sunny                                                                                                                                                                                                                                                                                                                                                                                                                                                                                                                                                                                                                                                                                                                                                                                                                                                                                                                                                                                                                                                                                                                                                                                                                                                                                                                                                                                                                                                                                                                                                                                                                                                                                                                                                                                                                                                                                                                                                                                                                                                                                                                          |                                                                                                                                                                                                              |                                                                                                                                                                                                                                                                                                                                                                                                        |                                                                              |                                                                         |                                                                            |                                                                   |
| Actual temp: 83" Feels like: 94" 33" Actual temp: 84" Feels like: 94" Actual temp: 85" Feels like: 94" Actual temp: 85" Feels like: 94" Actual temp: 85" Feels like: 97" Seels like: 98" Actual temp: 88" Feels like: 97" Seels like: 96" Actual temp: 88" Feels like: 96" Actual temp: 88" Feels like: 96" Actual temp: 88" Feels like: 97" Actual temp: 88" Feels like: 97" Seels like: 98" Actual temp: 88" Feels like: 98" Actual temp: 88" Actual temp: 88" Feels like: 98" Actual temp: 88" Actual temp: 88" Actual temp: 88" Feels like: 98" Actual temp: 88" A |                                                                                                                                                                                                              | By walking                                                                                                                                                                                                                                                                                                                                                                                             | 122                                                                          | 65                                                                      | 2                                                                          | 189                                                               |
| Convirth roller skates/scooter                                                                                                                                                                                                                                                                                                                                                                                                                                                                                                                                                                                                                                                                                                                                                                                                                                                                                                                                                                                                                                                                                                                                                                                                                                                                                                                                                                                                                                                                                                                                                                                                                                                                                                                                                                                                                                                                                                                                                                                                                                                                                                 | Sunny                                                                                                                                                                                                        | On/with bike                                                                                                                                                                                                                                                                                                                                                                                           | 18                                                                           | 12                                                                      | 0                                                                          | 30                                                                |
| No.   Spring   Spri   | Actual temp: 83°                                                                                                                                                                                             | On/with skateboard                                                                                                                                                                                                                                                                                                                                                                                     | 0                                                                            | 2                                                                       | 0                                                                          | 2                                                                 |
| With dog                                                                                                                                                                                                                                                                                                                                                                                                                                                                                                                                                                                                                                                                                                                                                                                                                                                                                                                                                                                                                                                                                                                                                                                                                                                                                                                                                                                                                                                                                                                                                                                                                                                                                                                                                                                                                                                                                                                                                                                                                                                                                                                       | Feels like: 89°                                                                                                                                                                                              | On/with roller skates/scooter                                                                                                                                                                                                                                                                                                                                                                          | 0                                                                            | 0                                                                       | 0                                                                          | 0                                                                 |
| Sunny                                                                                                                                                                                                                                                                                                                                                                                                                                                                                                                                                                                                                                                                                                                                                                                                                                                                                                                                                                                                                                                                                                                                                                                                                                                                                                                                                                                                                                                                                                                                                                                                                                                                                                                                                                                                                                                                                                                                                                                                                                                                                                                          | 72% Humidity                                                                                                                                                                                                 | By jogging                                                                                                                                                                                                                                                                                                                                                                                             | 5                                                                            | 14                                                                      | 1                                                                          | 20                                                                |
| 10:00 AM - 11:00 AM                                                                                                                                                                                                                                                                                                                                                                                                                                                                                                                                                                                                                                                                                                                                                                                                                                                                                                                                                                                                                                                                                                                                                                                                                                                                                                                                                                                                                                                                                                                                                                                                                                                                                                                                                                                                                                                                                                                                                                                                                                                                                                            |                                                                                                                                                                                                              | With dog                                                                                                                                                                                                                                                                                                                                                                                               | 6                                                                            | 11                                                                      | 0                                                                          | 17                                                                |
| Sunny                                                                                                                                                                                                                                                                                                                                                                                                                                                                                                                                                                                                                                                                                                                                                                                                                                                                                                                                                                                                                                                                                                                                                                                                                                                                                                                                                                                                                                                                                                                                                                                                                                                                                                                                                                                                                                                                                                                                                                                                                                                                                                                          |                                                                                                                                                                                                              | Hourly totals                                                                                                                                                                                                                                                                                                                                                                                          | 151                                                                          | 104                                                                     | 3                                                                          | 258                                                               |
| On/with bike   38   38   0                                                                                                                                                                                                                                                                                                                                                                                                                                                                                                                                                                                                                                                                                                                                                                                                                                                                                                                                                                                                                                                                                                                                                                                                                                                                                                                                                                                                                                                                                                                                                                                                                                                                                                                                                                                                                                                                                                                                                                                                                                                                                                     | 10:00 AM - 11:00 AM                                                                                                                                                                                          |                                                                                                                                                                                                                                                                                                                                                                                                        |                                                                              |                                                                         |                                                                            |                                                                   |
| Actual temp: 84"   Persent like: 91"   On/with skateboard   O   O   On/with roller skates/scooter   O   O   On/with roller skates/scooter   O   O   On/with roller skates/scooter   O   O   O   On/with roller skates/scooter   O   O   O   O   On/with roller skates/scooter   O   O   O   O   O   O   O   O   O                                                                                                                                                                                                                                                                                                                                                                                                                                                                                                                                                                                                                                                                                                                                                                                                                                                                                                                                                                                                                                                                                                                                                                                                                                                                                                                                                                                                                                                                                                                                                                                                                                                                                                                                                                                                              |                                                                                                                                                                                                              |                                                                                                                                                                                                                                                                                                                                                                                                        |                                                                              |                                                                         |                                                                            | 306                                                               |
| Partly cloudy                                                                                                                                                                                                                                                                                                                                                                                                                                                                                                                                                                                                                                                                                                                                                                                                                                                                                                                                                                                                                                                                                                                                                                                                                                                                                                                                                                                                                                                                                                                                                                                                                                                                                                                                                                                                                                                                                                                                                                                                                                                                                                                  |                                                                                                                                                                                                              |                                                                                                                                                                                                                                                                                                                                                                                                        |                                                                              |                                                                         |                                                                            | 76                                                                |
| By jogging                                                                                                                                                                                                                                                                                                                                                                                                                                                                                                                                                                                                                                                                                                                                                                                                                                                                                                                                                                                                                                                                                                                                                                                                                                                                                                                                                                                                                                                                                                                                                                                                                                                                                                                                                                                                                                                                                                                                                                                                                                                                                                                     |                                                                                                                                                                                                              |                                                                                                                                                                                                                                                                                                                                                                                                        |                                                                              |                                                                         |                                                                            | 0                                                                 |
| With dog                                                                                                                                                                                                                                                                                                                                                                                                                                                                                                                                                                                                                                                                                                                                                                                                                                                                                                                                                                                                                                                                                                                                                                                                                                                                                                                                                                                                                                                                                                                                                                                                                                                                                                                                                                                                                                                                                                                                                                                                                                                                                                                       |                                                                                                                                                                                                              |                                                                                                                                                                                                                                                                                                                                                                                                        |                                                                              |                                                                         |                                                                            | 3                                                                 |
| Hourly totals                                                                                                                                                                                                                                                                                                                                                                                                                                                                                                                                                                                                                                                                                                                                                                                                                                                                                                                                                                                                                                                                                                                                                                                                                                                                                                                                                                                                                                                                                                                                                                                                                                                                                                                                                                                                                                                                                                                                                                                                                                                                                                                  | 72% Humidity                                                                                                                                                                                                 |                                                                                                                                                                                                                                                                                                                                                                                                        |                                                                              |                                                                         |                                                                            | 22                                                                |
| Partly cloudy                                                                                                                                                                                                                                                                                                                                                                                                                                                                                                                                                                                                                                                                                                                                                                                                                                                                                                                                                                                                                                                                                                                                                                                                                                                                                                                                                                                                                                                                                                                                                                                                                                                                                                                                                                                                                                                                                                                                                                                                                                                                                                                  |                                                                                                                                                                                                              |                                                                                                                                                                                                                                                                                                                                                                                                        |                                                                              |                                                                         |                                                                            | 12                                                                |
| Partly cloudy                                                                                                                                                                                                                                                                                                                                                                                                                                                                                                                                                                                                                                                                                                                                                                                                                                                                                                                                                                                                                                                                                                                                                                                                                                                                                                                                                                                                                                                                                                                                                                                                                                                                                                                                                                                                                                                                                                                                                                                                                                                                                                                  |                                                                                                                                                                                                              | Hourly totals                                                                                                                                                                                                                                                                                                                                                                                          | 298                                                                          | 114                                                                     | 7                                                                          | 419                                                               |
| Partly cloudy   Actual temp: 87°   Foels like: 94°   On/with skateboard   2                                                                                                                                                                                                                                                                                                                                                                                                                                                                                                                                                                                                                                                                                                                                                                                                                                                                                                                                                                                                                                                                                                                                                                                                                                                                                                                                                                                                                                                                                                                                                                                                                                                                                                                                                                                                                                                                                                                                                                                                                                                    | 11:00 AM - 12:00 PM                                                                                                                                                                                          |                                                                                                                                                                                                                                                                                                                                                                                                        | 202                                                                          | 075                                                                     | 0.1                                                                        | 22.1                                                              |
| Actual temp: 87°   Feels like: 94°   On/with skateboard   Q   1   0   0   0   0   0   0   0   0   0                                                                                                                                                                                                                                                                                                                                                                                                                                                                                                                                                                                                                                                                                                                                                                                                                                                                                                                                                                                                                                                                                                                                                                                                                                                                                                                                                                                                                                                                                                                                                                                                                                                                                                                                                                                                                                                                                                                                                                                                                            |                                                                                                                                                                                                              |                                                                                                                                                                                                                                                                                                                                                                                                        |                                                                              |                                                                         |                                                                            | 604                                                               |
| Peels like: 94°   63% Humidity                                                                                                                                                                                                                                                                                                                                                                                                                                                                                                                                                                                                                                                                                                                                                                                                                                                                                                                                                                                                                                                                                                                                                                                                                                                                                                                                                                                                                                                                                                                                                                                                                                                                                                                                                                                                                                                                                                                                                                                                                                                                                                 |                                                                                                                                                                                                              |                                                                                                                                                                                                                                                                                                                                                                                                        |                                                                              |                                                                         |                                                                            | 45                                                                |
| By jogging                                                                                                                                                                                                                                                                                                                                                                                                                                                                                                                                                                                                                                                                                                                                                                                                                                                                                                                                                                                                                                                                                                                                                                                                                                                                                                                                                                                                                                                                                                                                                                                                                                                                                                                                                                                                                                                                                                                                                                                                                                                                                                                     |                                                                                                                                                                                                              |                                                                                                                                                                                                                                                                                                                                                                                                        |                                                                              |                                                                         | _                                                                          | 3                                                                 |
| Nith dog                                                                                                                                                                                                                                                                                                                                                                                                                                                                                                                                                                                                                                                                                                                                                                                                                                                                                                                                                                                                                                                                                                                                                                                                                                                                                                                                                                                                                                                                                                                                                                                                                                                                                                                                                                                                                                                                                                                                                                                                                                                                                                                       |                                                                                                                                                                                                              |                                                                                                                                                                                                                                                                                                                                                                                                        |                                                                              |                                                                         |                                                                            | 0                                                                 |
| Hourly totals   335   337   36   76                                                                                                                                                                                                                                                                                                                                                                                                                                                                                                                                                                                                                                                                                                                                                                                                                                                                                                                                                                                                                                                                                                                                                                                                                                                                                                                                                                                                                                                                                                                                                                                                                                                                                                                                                                                                                                                                                                                                                                                                                                                                                            | 63% Humidity                                                                                                                                                                                                 |                                                                                                                                                                                                                                                                                                                                                                                                        | -                                                                            |                                                                         |                                                                            | 35                                                                |
| 12:00 PM - 1:00 PM                                                                                                                                                                                                                                                                                                                                                                                                                                                                                                                                                                                                                                                                                                                                                                                                                                                                                                                                                                                                                                                                                                                                                                                                                                                                                                                                                                                                                                                                                                                                                                                                                                                                                                                                                                                                                                                                                                                                                                                                                                                                                                             |                                                                                                                                                                                                              |                                                                                                                                                                                                                                                                                                                                                                                                        |                                                                              |                                                                         |                                                                            | 21                                                                |
| By walking                                                                                                                                                                                                                                                                                                                                                                                                                                                                                                                                                                                                                                                                                                                                                                                                                                                                                                                                                                                                                                                                                                                                                                                                                                                                                                                                                                                                                                                                                                                                                                                                                                                                                                                                                                                                                                                                                                                                                                                                                                                                                                                     | 42.00 DM 4.00 DM                                                                                                                                                                                             | Hourly totals                                                                                                                                                                                                                                                                                                                                                                                          | 335                                                                          | 337                                                                     | 36                                                                         | 708                                                               |
| Partly cloudy                                                                                                                                                                                                                                                                                                                                                                                                                                                                                                                                                                                                                                                                                                                                                                                                                                                                                                                                                                                                                                                                                                                                                                                                                                                                                                                                                                                                                                                                                                                                                                                                                                                                                                                                                                                                                                                                                                                                                                                                                                                                                                                  | 12:00 PM - 1:00 PM                                                                                                                                                                                           | Dywalking                                                                                                                                                                                                                                                                                                                                                                                              | 200                                                                          | 475                                                                     | 102                                                                        | 066                                                               |
| Actual temp: 89°   Con/with skateboard   Con/with roller skates/scooter   Con/with skateboard   Con/with roller skates/scooter   Con/with rol   | Dorthy aloudy                                                                                                                                                                                                |                                                                                                                                                                                                                                                                                                                                                                                                        |                                                                              |                                                                         |                                                                            | 52                                                                |
| Feels like: 97°   54% Humidity                                                                                                                                                                                                                                                                                                                                                                                                                                                                                                                                                                                                                                                                                                                                                                                                                                                                                                                                                                                                                                                                                                                                                                                                                                                                                                                                                                                                                                                                                                                                                                                                                                                                                                                                                                                                                                                                                                                                                                                                                                                                                                 |                                                                                                                                                                                                              |                                                                                                                                                                                                                                                                                                                                                                                                        |                                                                              |                                                                         |                                                                            | 52                                                                |
| Sy jogging                                                                                                                                                                                                                                                                                                                                                                                                                                                                                                                                                                                                                                                                                                                                                                                                                                                                                                                                                                                                                                                                                                                                                                                                                                                                                                                                                                                                                                                                                                                                                                                                                                                                                                                                                                                                                                                                                                                                                                                                                                                                                                                     |                                                                                                                                                                                                              |                                                                                                                                                                                                                                                                                                                                                                                                        | -                                                                            |                                                                         |                                                                            | 0                                                                 |
| With dog                                                                                                                                                                                                                                                                                                                                                                                                                                                                                                                                                                                                                                                                                                                                                                                                                                                                                                                                                                                                                                                                                                                                                                                                                                                                                                                                                                                                                                                                                                                                                                                                                                                                                                                                                                                                                                                                                                                                                                                                                                                                                                                       |                                                                                                                                                                                                              |                                                                                                                                                                                                                                                                                                                                                                                                        | -                                                                            |                                                                         | _                                                                          | 7                                                                 |
| Hourly totals   420   517   109   104                                                                                                                                                                                                                                                                                                                                                                                                                                                                                                                                                                                                                                                                                                                                                                                                                                                                                                                                                                                                                                                                                                                                                                                                                                                                                                                                                                                                                                                                                                                                                                                                                                                                                                                                                                                                                                                                                                                                                                                                                                                                                          | 04 /0 Fidifically                                                                                                                                                                                            |                                                                                                                                                                                                                                                                                                                                                                                                        |                                                                              |                                                                         |                                                                            | 14                                                                |
| By walking                                                                                                                                                                                                                                                                                                                                                                                                                                                                                                                                                                                                                                                                                                                                                                                                                                                                                                                                                                                                                                                                                                                                                                                                                                                                                                                                                                                                                                                                                                                                                                                                                                                                                                                                                                                                                                                                                                                                                                                                                                                                                                                     |                                                                                                                                                                                                              |                                                                                                                                                                                                                                                                                                                                                                                                        |                                                                              |                                                                         |                                                                            | 1046                                                              |
| Partly cloudy - Rain   Actual temp: 88°   Con/with bike   17   13   1   1   10   10   11   11   10   11   11   11   11   11   11   11   11   11   11   11   11   11   11   11   11   11   11   11   11   11   11   11   11   11   11   11   11   11   11   11   11   11   11   11   11   11   11   11   11   11   11   11   11   11   11   11   11   11   11   11   11   11   11   11   11   11   11   11   11   11   11   11   11   11   11   11   11   11   11   11   11   11   11   11   11   11   11   11   11   11   11   11   11   11   11   11   11   11   11   11   11   11   11   11   11   11   11   11   11   11   11   11   11   11   11   11   11   11   11   11   11   11   11   11   11   11   11   11   11   11   11   11   11   11   11   11   11   11   11   11   11   11   11   11   11   11   11   11   11   11   11   11   11   11   11   11   11   11   11   11   11   11   11   11   11   11   11   11   11   11   11   11   11   11   11   11   11   11   11   11   11   11   11   11   11   11   11   11   11   11   11   11   11   11   11   11   11   11   11   11   11   11   11   11   11   11   11   11   11   11   11   11   11   11   11   11   11   11   11   11   11   11   11   11   11   11   11   11   11   11   11   11   11   11   11   11   11   11   11   11   11   11   11   11   11   11   11   11   11   11   11   11   11   11   11   11   11   11   11   11   11   11   11   11   11   11   11   11   11   11   11   11   11   11   11   11   11   11   11   11   11   11   11   11   11   11   11   11   11   11   11   11   11   11   11   11   11   11   11   11   11   11   11   11   11   11   11   11   11   11   11   11   11   11   11   11   11   11   11   11   11   11   11   11   11   11   11   11   11   11   11   11   11   11   11   11   11   11   11   11   11   11   11   11   11   11   11   11   11   11   11   11   11   11   11   11   11   11   11   11   11   11   11   11   11   11   11   11   11   11   11   11   11   11   11   11   11   11   11   11   11   11   11   11   11   11   11   11   11   11   11   11   11   11   11   11   11   11    | 1:00PM - 2:00PM                                                                                                                                                                                              | Tiouriy totalo                                                                                                                                                                                                                                                                                                                                                                                         | .20                                                                          | <b></b>                                                                 |                                                                            | 10.10                                                             |
| Partly cloudy - Rain   Actual temp: 88°   Feels like: 92°   On/with skateboard   On/with skateboard   On/with roller skates/scooter   On/with skateboard   On/with skat   | 11001 111 21001 111                                                                                                                                                                                          | By walking                                                                                                                                                                                                                                                                                                                                                                                             | 417                                                                          | 488                                                                     | 111                                                                        | 1016                                                              |
| Actual temp: 88°   Con/with skateboard   Con/with roller skates/scooter   Con/with roller skates/   | Partly cloudy - Rain                                                                                                                                                                                         |                                                                                                                                                                                                                                                                                                                                                                                                        |                                                                              |                                                                         |                                                                            | 31                                                                |
| Feels like: 92°   53% Humidity                                                                                                                                                                                                                                                                                                                                                                                                                                                                                                                                                                                                                                                                                                                                                                                                                                                                                                                                                                                                                                                                                                                                                                                                                                                                                                                                                                                                                                                                                                                                                                                                                                                                                                                                                                                                                                                                                                                                                                                                                                                                                                 |                                                                                                                                                                                                              |                                                                                                                                                                                                                                                                                                                                                                                                        |                                                                              |                                                                         | 1                                                                          | 1                                                                 |
| By jogging                                                                                                                                                                                                                                                                                                                                                                                                                                                                                                                                                                                                                                                                                                                                                                                                                                                                                                                                                                                                                                                                                                                                                                                                                                                                                                                                                                                                                                                                                                                                                                                                                                                                                                                                                                                                                                                                                                                                                                                                                                                                                                                     | •                                                                                                                                                                                                            |                                                                                                                                                                                                                                                                                                                                                                                                        |                                                                              | 0                                                                       |                                                                            | 0                                                                 |
| With dog   Hourly totals   440   509   116   106                                                                                                                                                                                                                                                                                                                                                                                                                                                                                                                                                                                                                                                                                                                                                                                                                                                                                                                                                                                                                                                                                                                                                                                                                                                                                                                                                                                                                                                                                                                                                                                                                                                                                                                                                                                                                                                                                                                                                                                                                                                                               | 53% Humidity                                                                                                                                                                                                 | By jogging                                                                                                                                                                                                                                                                                                                                                                                             | 0                                                                            | 2                                                                       | 0                                                                          | 2                                                                 |
| By walking   S69   837   123   152                                                                                                                                                                                                                                                                                                                                                                                                                                                                                                                                                                                                                                                                                                                                                                                                                                                                                                                                                                                                                                                                                                                                                                                                                                                                                                                                                                                                                                                                                                                                                                                                                                                                                                                                                                                                                                                                                                                                                                                                                                                                                             |                                                                                                                                                                                                              | With dog                                                                                                                                                                                                                                                                                                                                                                                               | 6                                                                            | 6                                                                       | 2                                                                          |                                                                   |
| Sunny                                                                                                                                                                                                                                                                                                                                                                                                                                                                                                                                                                                                                                                                                                                                                                                                                                                                                                                                                                                                                                                                                                                                                                                                                                                                                                                                                                                                                                                                                                                                                                                                                                                                                                                                                                                                                                                                                                                                                                                                                                                                                                                          |                                                                                                                                                                                                              | Harrier Antala                                                                                                                                                                                                                                                                                                                                                                                         | · · · · · · · · · · · · · · · · · · ·                                        | O                                                                       | ) 3                                                                        | 15                                                                |
| Sunny                                                                                                                                                                                                                                                                                                                                                                                                                                                                                                                                                                                                                                                                                                                                                                                                                                                                                                                                                                                                                                                                                                                                                                                                                                                                                                                                                                                                                                                                                                                                                                                                                                                                                                                                                                                                                                                                                                                                                                                                                                                                                                                          |                                                                                                                                                                                                              | Hourly totals                                                                                                                                                                                                                                                                                                                                                                                          | _                                                                            |                                                                         |                                                                            | 15<br><b>1065</b>                                                 |
| Actual temp: 88°   On/with skateboard   2   6   0                                                                                                                                                                                                                                                                                                                                                                                                                                                                                                                                                                                                                                                                                                                                                                                                                                                                                                                                                                                                                                                                                                                                                                                                                                                                                                                                                                                                                                                                                                                                                                                                                                                                                                                                                                                                                                                                                                                                                                                                                                                                              | 2:00 PM - 3:00 PM                                                                                                                                                                                            | Hourly totals                                                                                                                                                                                                                                                                                                                                                                                          | _                                                                            |                                                                         |                                                                            | -                                                                 |
| Feels like: 96°   On/with roller skates/scooter   O   O   O   O   O   O   O   O   O                                                                                                                                                                                                                                                                                                                                                                                                                                                                                                                                                                                                                                                                                                                                                                                                                                                                                                                                                                                                                                                                                                                                                                                                                                                                                                                                                                                                                                                                                                                                                                                                                                                                                                                                                                                                                                                                                                                                                                                                                                            | 2:00 PM - 3:00 PM                                                                                                                                                                                            | By walking                                                                                                                                                                                                                                                                                                                                                                                             | <b>440</b> 569                                                               | <b>509</b>                                                              | 116                                                                        | -                                                                 |
| By jogging                                                                                                                                                                                                                                                                                                                                                                                                                                                                                                                                                                                                                                                                                                                                                                                                                                                                                                                                                                                                                                                                                                                                                                                                                                                                                                                                                                                                                                                                                                                                                                                                                                                                                                                                                                                                                                                                                                                                                                                                                                                                                                                     | Sunny                                                                                                                                                                                                        | By walking                                                                                                                                                                                                                                                                                                                                                                                             | <b>440</b> 569                                                               | <b>509</b>                                                              | 116<br>123<br>2                                                            | 1065                                                              |
| With dog   3                                                                                                                                                                                                                                                                                                                                                                                                                                                                                                                                                                                                                                                                                                                                                                                                                                                                                                                                                                                                                                                                                                                                                                                                                                                                                                                                                                                                                                                                                                                                                                                                                                                                                                                                                                                                                                                                                                                                                                                                                                                                                                                   | Sunny<br>Actual temp: 88°                                                                                                                                                                                    | By walking On/with bike On/with skateboard                                                                                                                                                                                                                                                                                                                                                             | 569<br>23<br>2                                                               | 837<br>16<br>6                                                          | 116<br>123<br>2<br>0                                                       | 1065<br>1529<br>41<br>8                                           |
| Hourly totals   597   865   129   158                                                                                                                                                                                                                                                                                                                                                                                                                                                                                                                                                                                                                                                                                                                                                                                                                                                                                                                                                                                                                                                                                                                                                                                                                                                                                                                                                                                                                                                                                                                                                                                                                                                                                                                                                                                                                                                                                                                                                                                                                                                                                          | Sunny<br>Actual temp: 88°<br>Feels like: 96°                                                                                                                                                                 | By walking On/with bike On/with skateboard On/with roller skates/scooter                                                                                                                                                                                                                                                                                                                               | 569<br>23<br>2<br>0                                                          | 837<br>16<br>6                                                          | 116<br>123<br>2<br>0                                                       | 1065<br>1529<br>41<br>8<br>2                                      |
| By walking   530   740   175   144                                                                                                                                                                                                                                                                                                                                                                                                                                                                                                                                                                                                                                                                                                                                                                                                                                                                                                                                                                                                                                                                                                                                                                                                                                                                                                                                                                                                                                                                                                                                                                                                                                                                                                                                                                                                                                                                                                                                                                                                                                                                                             | Sunny<br>Actual temp: 88°<br>Feels like: 96°                                                                                                                                                                 | By walking On/with bike On/with skateboard On/with roller skates/scooter                                                                                                                                                                                                                                                                                                                               | 569<br>23<br>2<br>0                                                          | 837<br>16<br>6                                                          | 116<br>123<br>2<br>0                                                       | 1065<br>1529<br>41<br>8                                           |
| By walking   530   740   175   144                                                                                                                                                                                                                                                                                                                                                                                                                                                                                                                                                                                                                                                                                                                                                                                                                                                                                                                                                                                                                                                                                                                                                                                                                                                                                                                                                                                                                                                                                                                                                                                                                                                                                                                                                                                                                                                                                                                                                                                                                                                                                             | Sunny<br>Actual temp: 88°<br>Feels like: 96°                                                                                                                                                                 | By walking On/with bike On/with skateboard On/with roller skates/scooter By jogging With dog                                                                                                                                                                                                                                                                                                           | 569<br>23<br>2<br>0<br>0<br>3                                                | 837<br>16<br>6<br>0                                                     | 116<br>123<br>2<br>0<br>2<br>0<br>2                                        | 1065<br>1529<br>41<br>8<br>2<br>0<br>0                            |
| Partly Cloudy - Rain   Actual temp: 87°   On/with bike   30   19   4   5   5   5   5   5   65% Humidity   By jogging   O   2   O   0   65% Humidity   By walking   Thunderstorm   Actual temp: 77°   Paels like: 77°   On/with bike   22   19   6   6   6   6   6   6   6   6   6                                                                                                                                                                                                                                                                                                                                                                                                                                                                                                                                                                                                                                                                                                                                                                                                                                                                                                                                                                                                                                                                                                                                                                                                                                                                                                                                                                                                                                                                                                                                                                                                                                                                                                                                                                                                                                              | Sunny<br>Actual temp: 88°<br>Feels like: 96°<br>61% Humidity                                                                                                                                                 | By walking On/with bike On/with skateboard On/with roller skates/scooter By jogging With dog                                                                                                                                                                                                                                                                                                           | 569<br>23<br>2<br>0<br>0<br>3                                                | 837<br>16<br>6<br>0                                                     | 116<br>123<br>2<br>0<br>2<br>0<br>2                                        | 1065<br>1529<br>41<br>8<br>2                                      |
| Actual temp: 87°                                                                                                                                                                                                                                                                                                                                                                                                                                                                                                                                                                                                                                                                                                                                                                                                                                                                                                                                                                                                                                                                                                                                                                                                                                                                                                                                                                                                                                                                                                                                                                                                                                                                                                                                                                                                                                                                                                                                                                                                                                                                                                               | Sunny<br>Actual temp: 88°<br>Feels like: 96°<br>61% Humidity                                                                                                                                                 | By walking On/with bike On/with skateboard On/with roller skates/scooter By jogging With dog Hourly totals                                                                                                                                                                                                                                                                                             | 569<br>23<br>2<br>0<br>0<br>3<br>597                                         | 509<br>837<br>16<br>6<br>0<br>0<br>6<br>865                             | 116<br>123<br>2<br>0<br>2<br>2<br>0<br>2<br>129                            | 1065<br>1529<br>41<br>8<br>2<br>0<br>11<br>1591                   |
| Feels like: 95°         On/with roller skates/scooter         1         0         0           65% Humidity         By jogging         0         2         0           With dog         4         3         4           Hourly totals         567         764         186         157           4:00 PM - 5:00 PM         By walking         757         935         195         188           Thunderstorm         On/with bike         22         19         6         2           Actual temp: 77°         On/with skateboard         5         2         2           Feels like: 77°         On/with roller skates/scooter         6         3         0           76% Humidity         By jogging         0         0         0           With dog         6         8         2           Hourly totals         796         967         205         196                                                                                                                                                                                                                                                                                                                                                                                                                                                                                                                                                                                                                                                                                                                                                                                                                                                                                                                                                                                                                                                                                                                                                                                                                                                                   | Sunny Actual temp: 88° Feels like: 96° 61% Humidity  3:00 PM - 4:00 PM                                                                                                                                       | By walking On/with bike On/with skateboard On/with roller skates/scooter By jogging With dog  Hourly totals By walking                                                                                                                                                                                                                                                                                 | 569<br>23<br>2<br>0<br>0<br>3<br>597                                         | 837<br>16<br>6<br>0<br>0<br>865                                         | 116<br>123<br>2<br>0<br>2<br>2<br>0<br>129                                 | 1065 1529 41 8 2 0 111 1591                                       |
| By jogging   0   2   0                                                                                                                                                                                                                                                                                                                                                                                                                                                                                                                                                                                                                                                                                                                                                                                                                                                                                                                                                                                                                                                                                                                                                                                                                                                                                                                                                                                                                                                                                                                                                                                                                                                                                                                                                                                                                                                                                                                                                                                                                                                                                                         | Sunny Actual temp: 88° Feels like: 96° 61% Humidity  3:00 PM - 4:00 PM Partly Cloudy - Rain                                                                                                                  | By walking On/with bike On/with skateboard On/with roller skates/scooter By jogging With dog  Hourly totals  By walking On/with bike                                                                                                                                                                                                                                                                   | 569<br>23<br>2<br>0<br>0<br>3<br>597<br>530                                  | 837<br>16<br>6<br>0<br>0<br>865<br>740                                  | 116<br>123<br>2<br>0<br>2<br>0<br>2<br>129<br>175<br>4                     | 1065  1529 41 8 2 0 111 1591                                      |
| With dog                                                                                                                                                                                                                                                                                                                                                                                                                                                                                                                                                                                                                                                                                                                                                                                                                                                                                                                                                                                                                                                                                                                                                                                                                                                                                                                                                                                                                                                                                                                                                                                                                                                                                                                                                                                                                                                                                                                                                                                                                                                                                                                       | Sunny Actual temp: 88° Feels like: 96° 61% Humidity  3:00 PM - 4:00 PM  Partly Cloudy - Rain Actual temp: 87°                                                                                                | By walking On/with bike On/with skateboard On/with roller skates/scooter By jogging With dog Hourly totals By walking On/with bike On/with skateboard                                                                                                                                                                                                                                                  | 569<br>23<br>2<br>0<br>0<br>3<br>597<br>530<br>30<br>2                       | 509<br>837<br>16<br>6<br>0<br>0<br>865<br>740<br>19                     | 116<br>123<br>2<br>0<br>2<br>0<br>2<br>129<br>175<br>4                     | 1065  1529 41 8 2 0 111 1591  1445 53                             |
| Hourly totals   567   764   186   157                                                                                                                                                                                                                                                                                                                                                                                                                                                                                                                                                                                                                                                                                                                                                                                                                                                                                                                                                                                                                                                                                                                                                                                                                                                                                                                                                                                                                                                                                                                                                                                                                                                                                                                                                                                                                                                                                                                                                                                                                                                                                          | Sunny Actual temp: 88° Feels like: 96° 61% Humidity  3:00 PM - 4:00 PM  Partly Cloudy - Rain Actual temp: 87° Feels like: 95°                                                                                | By walking On/with bike On/with skateboard On/with roller skates/scooter By jogging With dog Hourly totals By walking On/with bike On/with skateboard On/with roller skates/scooter                                                                                                                                                                                                                    | 569<br>23<br>2<br>0<br>0<br>3<br>597<br>530<br>30<br>2                       | 837<br>16<br>6<br>0<br>0<br>865<br>740<br>19<br>0                       | 116<br>123<br>2<br>0<br>2<br>0<br>2<br>129<br>175<br>4<br>3                | 1065  1529 41 8 2 0 111 1591  1445 53 5                           |
| By walking   757   935   195   186                                                                                                                                                                                                                                                                                                                                                                                                                                                                                                                                                                                                                                                                                                                                                                                                                                                                                                                                                                                                                                                                                                                                                                                                                                                                                                                                                                                                                                                                                                                                                                                                                                                                                                                                                                                                                                                                                                                                                                                                                                                                                             | Sunny Actual temp: 88° Feels like: 96° 61% Humidity  3:00 PM - 4:00 PM  Partly Cloudy - Rain Actual temp: 87° Feels like: 95°                                                                                | By walking On/with bike On/with skateboard On/with roller skates/scooter By jogging With dog Hourly totals  By walking On/with bike On/with skateboard On/with roller skates/scooter By jogging                                                                                                                                                                                                        | 569<br>23<br>2<br>0<br>0<br>3<br>597<br>530<br>30<br>2<br>1                  | 509<br>837<br>16<br>6<br>0<br>0<br>6<br>865<br>740<br>19<br>0<br>0      | 116<br>123<br>2<br>0<br>2<br>0<br>2<br>129<br>175<br>4<br>3<br>0<br>0      | 1065  1529 41 8 2 0 111 1591  1445 53 5 11 2                      |
| By walking   757   935   195   188                                                                                                                                                                                                                                                                                                                                                                                                                                                                                                                                                                                                                                                                                                                                                                                                                                                                                                                                                                                                                                                                                                                                                                                                                                                                                                                                                                                                                                                                                                                                                                                                                                                                                                                                                                                                                                                                                                                                                                                                                                                                                             | Sunny Actual temp: 88° Feels like: 96° 61% Humidity  3:00 PM - 4:00 PM  Partly Cloudy - Rain Actual temp: 87° Feels like: 95°                                                                                | By walking On/with bike On/with skateboard On/with roller skates/scooter By jogging With dog Hourly totals  By walking On/with bike On/with skateboard On/with roller skates/scooter By jogging With dog With dog                                                                                                                                                                                      | 569<br>23<br>2<br>0<br>0<br>3<br>597<br>530<br>30<br>2<br>1<br>0             | 509<br>837<br>16<br>6<br>0<br>0<br>6<br>865<br>740<br>19<br>0<br>0<br>2 | 116<br>123<br>2<br>0<br>2<br>0<br>2<br>129<br>175<br>4<br>3<br>0<br>0<br>4 | 1065  1529 41 8 2 0 111 1591  1445 53 5 1 2 11                    |
| Thunderstorm       On/with bike       22       19       6       4         Actual temp: 77°       On/with skateboard       5       2       2         Feels like: 77°       On/with roller skates/scooter       6       3       0         76% Humidity       By jogging       0       0       0         With dog       6       8       2         Hourly totals       796       967       205       196                                                                                                                                                                                                                                                                                                                                                                                                                                                                                                                                                                                                                                                                                                                                                                                                                                                                                                                                                                                                                                                                                                                                                                                                                                                                                                                                                                                                                                                                                                                                                                                                                                                                                                                           | Sunny Actual temp: 88° Feels like: 96° 61% Humidity  3:00 PM - 4:00 PM  Partly Cloudy - Rain Actual temp: 87° Feels like: 95° 65% Humidity                                                                   | By walking On/with bike On/with skateboard On/with roller skates/scooter By jogging With dog Hourly totals  By walking On/with bike On/with skateboard On/with roller skates/scooter By jogging With dog With dog                                                                                                                                                                                      | 569<br>23<br>2<br>0<br>0<br>3<br>597<br>530<br>30<br>2<br>1<br>0             | 509<br>837<br>16<br>6<br>0<br>0<br>6<br>865<br>740<br>19<br>0<br>0<br>2 | 116<br>123<br>2<br>0<br>2<br>0<br>2<br>129<br>175<br>4<br>3<br>0<br>0<br>4 | 1065  1529 41 8 2 0 111 1591  1445 53 5 11 2                      |
| Actual temp: 77° Feels like: 77° 76% Humidity  With dog Hourly totals  On/with skateboard  5 2 2 3 0 0 0 0 0 0 0 0 0 0 0 0 0 0 0 0 0                                                                                                                                                                                                                                                                                                                                                                                                                                                                                                                                                                                                                                                                                                                                                                                                                                                                                                                                                                                                                                                                                                                                                                                                                                                                                                                                                                                                                                                                                                                                                                                                                                                                                                                                                                                                                                                                                                                                                                                           | Sunny Actual temp: 88° Feels like: 96° 61% Humidity  3:00 PM - 4:00 PM  Partly Cloudy - Rain Actual temp: 87° Feels like: 95° 65% Humidity                                                                   | By walking On/with bike On/with skateboard On/with roller skates/scooter By jogging With dog Hourly totals By walking On/with bike On/with skateboard On/with roller skates/scooter By jogging With dog Hourly totals                                                                                                                                                                                  | 569<br>23<br>2<br>0<br>0<br>3<br>597<br>530<br>30<br>2<br>1<br>0<br>4<br>567 | 509 837 16 6 0 0 86 865 740 19 0 2 3 764                                | 116<br>123<br>2<br>0<br>2<br>129<br>175<br>4<br>3<br>0<br>0<br>4<br>186    | 1065  1529 41 8 2 0 11 1591  1445 53 5 1 2 11 1517                |
| Feels like: 77°     On/with roller skates/scooter     6     3     0       76% Humidity     By jogging     0     0     0       With dog     6     8     2       Hourly totals     796     967     205     196                                                                                                                                                                                                                                                                                                                                                                                                                                                                                                                                                                                                                                                                                                                                                                                                                                                                                                                                                                                                                                                                                                                                                                                                                                                                                                                                                                                                                                                                                                                                                                                                                                                                                                                                                                                                                                                                                                                   | Sunny Actual temp: 88° Feels like: 96° 61% Humidity  3:00 PM - 4:00 PM  Partly Cloudy - Rain Actual temp: 87° Feels like: 95° 65% Humidity  4:00 PM - 5:00 PM                                                | By walking On/with bike On/with skateboard On/with roller skates/scooter By jogging With dog  Hourly totals  By walking On/with bike On/with skateboard On/with roller skates/scooter By jogging With dog  Hourly totals  By walking                                                                                                                                                                   | 569<br>23<br>2<br>0<br>0<br>3<br>597<br>530<br>30<br>2<br>1<br>0<br>4<br>567 | 509 837 16 6 0 0 6 865 740 19 0 2 3 764                                 | 116 123 2 0 2 0 2 129 175 4 3 0 0 4 186                                    | 1065  1529 41 8 2 0 11 1591  1445 53 5 11 2 11 1517               |
| 76% Humidity                                                                                                                                                                                                                                                                                                                                                                                                                                                                                                                                                                                                                                                                                                                                                                                                                                                                                                                                                                                                                                                                                                                                                                                                                                                                                                                                                                                                                                                                                                                                                                                                                                                                                                                                                                                                                                                                                                                                                                                                                                                                                                                   | Sunny Actual temp: 88° Feels like: 96° 61% Humidity  3:00 PM - 4:00 PM  Partly Cloudy - Rain Actual temp: 87° Feels like: 95° 65% Humidity  4:00 PM - 5:00 PM  Thunderstorm                                  | By walking On/with bike On/with skateboard On/with roller skates/scooter By jogging With dog  Hourly totals  By walking On/with bike On/with skateboard On/with roller skates/scooter By jogging With dog  Hourly totals  By walking On/with bike                                                                                                                                                      | 569 23 2 0 0 3 597 530 30 2 1 0 4 567                                        | 740<br>0<br>0<br>0<br>6<br>865<br>740<br>19<br>0<br>0<br>2<br>3<br>764  | 116 123 2 0 2 2 129 175 4 3 0 4 186                                        | 1065  1529 41 8 2 0 111 1591  1445 53 5 1 1 2 111 1517            |
| With dog         6         8         2           Hourly totals         796         967         205         196                                                                                                                                                                                                                                                                                                                                                                                                                                                                                                                                                                                                                                                                                                                                                                                                                                                                                                                                                                                                                                                                                                                                                                                                                                                                                                                                                                                                                                                                                                                                                                                                                                                                                                                                                                                                                                                                                                                                                                                                                 | Sunny Actual temp: 88° Feels like: 96° 61% Humidity  3:00 PM - 4:00 PM  Partly Cloudy - Rain Actual temp: 87° Feels like: 95° 65% Humidity  4:00 PM - 5:00 PM  Thunderstorm Actual temp: 77°                 | By walking On/with bike On/with skateboard On/with roller skates/scooter By jogging With dog  Hourly totals  By walking On/with bike On/with skateboard On/with roller skates/scooter By jogging With dog  Hourly totals  By walking On/with skateboard On/with skateboard                                                                                                                             | 569 23 2 0 0 3 597 530 30 2 1 0 4 567 757 22                                 | 509  837 16 6 0 0 865  740 19 0 2 3 764  935 19 2                       | 116 123 2 0 0 2 129 175 4 3 0 0 4 186                                      | 1065 1529 41 8 2 0 111 1591 1445 53 5 11 2 111 1517               |
| Hourly totals 796 967 205 196                                                                                                                                                                                                                                                                                                                                                                                                                                                                                                                                                                                                                                                                                                                                                                                                                                                                                                                                                                                                                                                                                                                                                                                                                                                                                                                                                                                                                                                                                                                                                                                                                                                                                                                                                                                                                                                                                                                                                                                                                                                                                                  | Sunny Actual temp: 88° Feels like: 96° 61% Humidity  3:00 PM - 4:00 PM  Partly Cloudy - Rain Actual temp: 87° Feels like: 95° 65% Humidity  4:00 PM - 5:00 PM  Thunderstorm Actual temp: 77° Feels like: 77° | By walking On/with bike On/with skateboard On/with roller skates/scooter By jogging With dog Hourly totals By walking On/with bike On/with skateboard On/with roller skates/scooter By jogging With dog Hourly totals By walking On/with skateboard On/with roller skates/scooter By jogging With dog On/with dog On/with skateboard On/with bike On/with skateboard On/with roller skates/scooter     | 569 23 2 0 0 3 597 530 30 2 1 0 4 567 757 22 5                               | 509  837 16 6 0 0 865  740 19 0 2 3 764  935 19 2 3                     | 116 123 2 0 0 2 129 175 4 3 0 0 4 186 195 6 2 0 0                          | 1065 1529 41 8 2 0 111 1591 1445 53 5 11 2 11 1517 1887 47 9 9    |
| •                                                                                                                                                                                                                                                                                                                                                                                                                                                                                                                                                                                                                                                                                                                                                                                                                                                                                                                                                                                                                                                                                                                                                                                                                                                                                                                                                                                                                                                                                                                                                                                                                                                                                                                                                                                                                                                                                                                                                                                                                                                                                                                              | Sunny Actual temp: 88° Feels like: 96° 61% Humidity  3:00 PM - 4:00 PM  Partly Cloudy - Rain Actual temp: 87° Feels like: 95° 65% Humidity  4:00 PM - 5:00 PM  Thunderstorm Actual temp: 77° Feels like: 77° | By walking On/with bike On/with skateboard On/with roller skates/scooter By jogging With dog Hourly totals  By walking On/with bike On/with skateboard On/with roller skates/scooter By jogging With dog Hourly totals  By walking On/with bike On/with skateboard On/with roller skates/scooter By jogging With dog On/with skateboard On/with skateboard On/with roller skates/scooter By jogging    | 569 23 2 0 0 3 597 530 30 2 1 0 4 567 757 22 5 6 0                           | 509  837 16 6 0 0 865  740 19 0 2 3 764  935 19 2 3 0                   | 116  123 2 0 0 2 129  175 4 3 0 0 4 186  195 6 2 0 0 0                     | 1065 1529 41 8 2 0 111 1591 1445 53 5 11 2 111 1517 1887 47 9 9 9 |
| 9:00 AM - 5:00 PM totals 3604 4177 791 857                                                                                                                                                                                                                                                                                                                                                                                                                                                                                                                                                                                                                                                                                                                                                                                                                                                                                                                                                                                                                                                                                                                                                                                                                                                                                                                                                                                                                                                                                                                                                                                                                                                                                                                                                                                                                                                                                                                                                                                                                                                                                     | Sunny Actual temp: 88° Feels like: 96° 61% Humidity  3:00 PM - 4:00 PM  Partly Cloudy - Rain Actual temp: 87° Feels like: 95° 65% Humidity  4:00 PM - 5:00 PM  Thunderstorm Actual temp: 77° Feels like: 77° | By walking On/with bike On/with skateboard On/with roller skates/scooter By jogging With dog Hourly totals  By walking On/with bike On/with skateboard On/with roller skates/scooter By jogging With dog Hourly totals  By walking On/with bike On/with skateboard On/with roller skates/scooter By jogging With dog On/with bike On/with skateboard On/with roller skates/scooter By jogging With dog | 569 23 2 0 0 3 597 530 30 2 1 0 4 567 757 22 5 6 0 0                         | 509  837 16 6 0 0 0 865  740 19 0 2 3 764  935 19 2 3 0 8               | 116  123 2 0 0 2 129  175 4 3 0 0 4 186  195 6 2 0 0 0 2                   | 1065 1529 41 8 2 0 111 1591 1445 53 5 11 2 111 1517 1887 47       |

Table 10. Hourly visitor counts and weather conditions on June 22, 2014.

| Time / Weather                      | Entered site                                | West entry | East entry | North entry | Hourly totals |
|-------------------------------------|---------------------------------------------|------------|------------|-------------|---------------|
| 9:00 AM - 10:00 AM                  |                                             |            |            |             |               |
|                                     | By walking                                  | 178        | 57         | 14          | 249           |
| Mostly Sunny                        | On/with bike                                | 18         | 19         | 0           | 37            |
| Actual temp: 83°                    | On/with skateboard                          | 0          | 1          | 0           | 1             |
| Feels like: 105°                    | On/with roller skates/scooter               | 0          | 3          | 0           | 3             |
| 82% Humidity                        | By jogging                                  | 4          | 4          | 0           | 8             |
| -                                   | With dog                                    | 0          | 2          | 0           | 2             |
|                                     | Hourly totals                               | 200        | 86         | 14          | 300           |
| 10:00 AM - 11:00 AM                 |                                             |            |            |             |               |
|                                     | By walking                                  | 186        | 130        | 40          | 356           |
| Partly Sunny                        | On/with bike                                | 19         | 23         | 0           | 42            |
| Actual temp: 86°                    | On/with skateboard                          | 0          | 0          | 0           | 0             |
| Feels like: 110°                    | On/with roller skates/scooter               | 0          | 2          | 0           | 2             |
| 71% Humidity                        | By jogging                                  | 2          | 2          | 0           | 4             |
|                                     | With dog                                    | 1          | 1          | 0           | 2             |
|                                     | Hourly totals                               | 208        | 158        | 40          | 406           |
| 11:00 AM - 12:00 PM                 |                                             |            |            |             |               |
|                                     | By walking                                  | 263        | 252        | 75          | 590           |
| Mostly Sunny                        | On/with bike                                | 14         | 22         | 0           | 36            |
| Actual temp: 86°                    | On/with skateboard                          | 2          | 2          | 0           | 4             |
| Feels like: 109°                    | On/with roller skates/scooter               | 0          | 0          | 0           | 0             |
| 71% Humidity                        | By jogging                                  | 8          | 1          | 0           | 9             |
|                                     | With dog                                    | 2          | 5          | 0           | 7             |
|                                     | Hourly totals                               | 289        | 282        | 75          | 646           |
| 12:00 PM - 1:00 PM                  |                                             |            |            |             |               |
|                                     | By walking                                  | 270        | 388        | 161         | 819           |
| Mostly Cloudy                       | On/with bike                                | 18         | 20         | 0           | 38            |
| Actual temp: 88°                    | On/with skateboard                          | 3          | 0          | 0           | 3             |
| Feels like: 103°                    | On/with roller skates/scooter               | 0          | 0          | 0           | 0             |
| 60% Humidity                        | By jogging                                  | 1          | 4          | 0           | 5             |
|                                     | With dog                                    | 3          | 1          | 0           | 4             |
|                                     | Hourly totals                               | 295        | 413        | 161         | 869           |
| 1:00PM - 2:00PM                     |                                             |            |            |             |               |
|                                     | By walking                                  | 449        | 342        | 86          | 877           |
| Mostly Cloudly                      | On/with bike                                | 15         | 6          | 0           | 21            |
| Actual temp: 89°                    | On/with skateboard                          | 0          | 0          | 0           | 0             |
| Feels like: 107°                    | On/with roller skates/scooter               | 2          | 0          | 0           | 2             |
| 60% Humidity                        | By jogging                                  | 3          | 1          | 0           | 4             |
|                                     | With dog                                    | 2          | 1          | 1           | 4             |
|                                     | Hourly totals                               | 471        | 350        | 87          | 908           |
| 2:00 PM - 3:00 PM                   |                                             |            |            |             |               |
|                                     | By walking                                  | 161        | 221        | 94          | 476           |
| Mostly Cloudy / Rain                | On/with bike                                | 4          | 5          | 0           | 9             |
| Actual temp: 91°                    | On/with skateboard                          | 1          | 0          | 0           | 1             |
| Feels like: 102°                    | On/with roller skates/scooter               | 0          | 2          | 1           | 3             |
| 56% Humidity                        | By jogging                                  | 0          | 0          | 0           | 0             |
|                                     | With dog                                    | 1          | 2          | 0           |               |
|                                     | Hourly totals                               | 167        | 230        | 95          | 492           |
| 3:00 PM - 4:00 PM                   |                                             |            |            |             |               |
|                                     | By walking                                  | 162        | 193        | 94          | 449           |
| Rain / Thunderstorm                 | On/with bike                                | 3          | 7          | 0           | 10            |
| Actual temp: 81°                    | On/with skateboard                          | 0          | 1          | 0           | 1             |
| Feels like: 82°                     | On/with roller skates/scooter               | 1          | 0          | 0           | 1             |
| 71% Humidity                        | By jogging                                  | 0          | 1          | 0           | 1             |
|                                     | With dog                                    | 0          | 0          | 0           | 0             |
|                                     | Hourly totals                               | 166        | 202        | 94          | 462           |
| 4:00 PM - 5:00 PM                   |                                             |            |            |             |               |
|                                     | By walking                                  | 208        | 207        | 86          | 501           |
| Mostly Cloudy / Rain                | On/with bike                                | 8          | 2          | 1           | 11            |
|                                     | On/with skateboard                          | 1          | 0          | 0           | 1             |
| Actual temp: 76°                    |                                             |            |            |             |               |
| Actual temp: 76°<br>Feels like: 86° | On/with roller skates/scooter               | 0          | 1          | 1           | 2             |
| Actual temp: 76°                    |                                             | 0          | 1 0        | 0           | 0             |
| Actual temp: 76°<br>Feels like: 86° | On/with roller skates/scooter               | 0          | 0          |             | 0             |
| Actual temp: 76°<br>Feels like: 86° | On/with roller skates/scooter<br>By jogging | 0          | 0          | 0           | 0             |