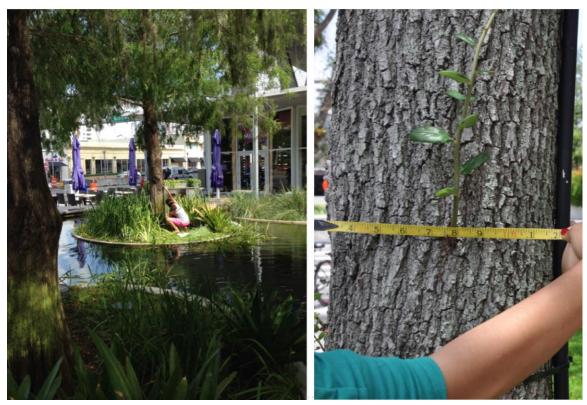

Table 1. Trunk diameters-at-breast-height (DBH) for the trees used in the landscape design (\* denotes the trees for which DBH measurements were not possible to measure on site).

Figure 3. Site measurements for DBH values.

The temperature measurement equipment included 4 Acu-Rite Wireless #00782 indoor/outdoor thermometers. Each of the thermometers hung suspended 2 feet above the ground in an apparatus constructed using 2 plastic milk crates, a metal hook, and a 1-inch-thick pine wood board insulating the thermometer from direct sunlight (figure 10).

Figure 10. Temperature measurement apparatus.

|             |                    | Temperatu<br>Sunday                            |                                |     |
|-------------|--------------------|------------------------------------------------|--------------------------------|-----|
| Time of day | Weather condition  | <b>1200 block</b> (★1) above concrete sidewalk | Difference in temperature (°F) |     |
| 9:00 AM     | Sunny              | 85.3                                           | 84.7                           | 0.6 |
| 10:00 AM    | Sunny              | 88.7                                           | 87.7                           | 1   |
| 11:00 AM    | Partly cloudy      | 95                                             | 94.6                           | 0.4 |
| 12:00 PM    | Partly cloudy      | 94.6                                           | 94.2                           | 0.4 |
| 1:00 PM     | Partly cloudy-Rain | 92.3                                           | 91.5                           | 0.8 |
| 2:00 PM     | Sunny              | 92.8                                           | 91.2                           | 1.6 |
| 3:00 PM     | Partly cloudy-Rain | 95.9                                           | 94.8                           | 1.1 |
| 4:00 PM     | Thunderstorm       | 95.9                                           | 95.5                           | 0.4 |
| 5:00 PM     | Thunderstorm       | 92.1                                           | 90.1                           | 2   |
|             | Averages           | 92.5                                           | 91.6                           | 0.9 |