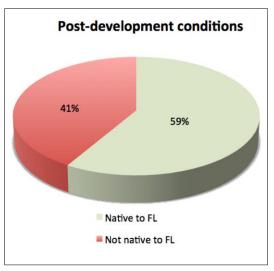

#### Performance Benefit 2

Reduces air temperatures on the streetscape by an average of 1.4 °F when compared to the adjacent 1200 block, which closely resembles the state of the 1100 block prior to the redevelopment.

#### Methodology

This benefit was calculated through direct measurement of on-site air temperatures taken hourly over an 8 hour period on two separate days.

The research fellow was interested in measuring the impact of the design on air temperatures. However, pre-development data was not available at the time of this research. During review of the pre-development aerials of the site, it was identified that the pre-development conditions of the 1100 block closely resemble the current conditions of the adjacent 1200 block (figures 6 and 7). Therefore, the fellow decided to use the 1200 block as a base condition for a comparison study.