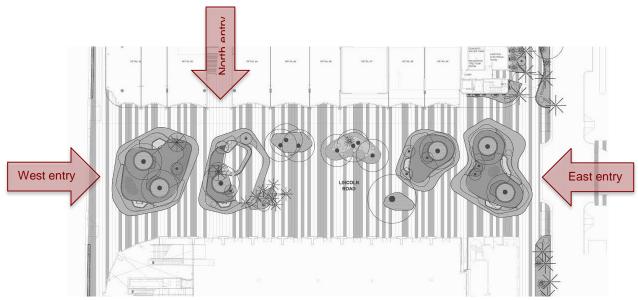

## Methodology

Visitor counts were taken during two separate site visits on June 22 and July 9, between 9:00 am and 5:00 pm. The 1100 Block Streetscape has three possible entry points (figure 11). One person observed each entry point and counted the visitors entering the site (figure 12).

Figure 11. Visitors can enter the 1100 block from Alton Road on the west, from Lenox Avenue on the east, and from an entry at the 1111 parking structure.

Figure 12. One person observed each point of entry to record the number of visitors.