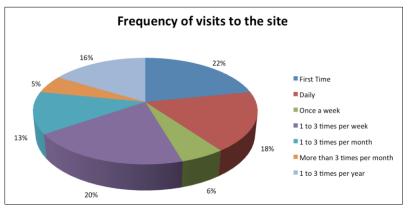

# Performance Benefits 4, 5, and 6

Makes shopping, dining, and lingering experiences more comfortable compared to the other blocks of Lincoln Road Mall for 91% of the 71 survey respondents visiting the streetscape.

Provides a safe and secure environment for 96% of survey respondents visiting the streetscape. Main reasons cited were the open design and fact that it is well-lit at night.

Improves perception of the City of Miami Beach for 63% of the survey respondents.