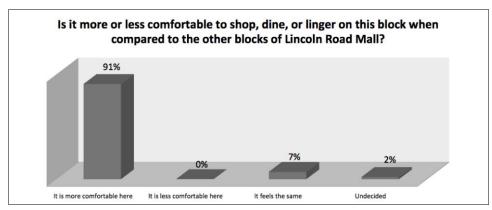

### Methodology

To measure the social performance benefits of the 1100 Block Streetscape, the research fellow developed a voluntary, on-site survey. The surveys were conducted on site on July 19, 20, and 22. A total of 71 adults participated in the survey.

Figure 11. Research fellow and the research assistant conducting user surveys on-site. Survey findings:

Table 12. 31% of the survey participants were between 31-40 years old, while 22% were 21-30, 13% were 41-50, and 11% were 61-70.