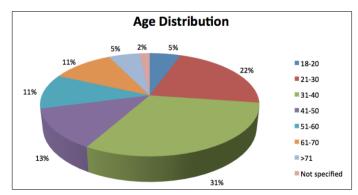

Table 9. Overall visitor counts of the 1100 block during a summer weekday and weekend day.

| Sunny                                                                                                                                                                                                                                                                                                                                                                                                                                                                                                                                                                                                                                                                                                                                                                                                                                                                                                                                                                                                                                                                                                                                                                                                                                                                                                                                                                                                                                                                                                                                                                                                                                                                                                                                                                                                                                                                                                                                                                                                                                                                                                                          | 9:00 AM - 10:00 AM                                                                                                                                                                                           | Entered site                                                                                                                                                                                                                                                                                                                                                                                           | West entry                                                                   | East entry                                                              | North entry                                                                | Hourly totals                                                     |
|--------------------------------------------------------------------------------------------------------------------------------------------------------------------------------------------------------------------------------------------------------------------------------------------------------------------------------------------------------------------------------------------------------------------------------------------------------------------------------------------------------------------------------------------------------------------------------------------------------------------------------------------------------------------------------------------------------------------------------------------------------------------------------------------------------------------------------------------------------------------------------------------------------------------------------------------------------------------------------------------------------------------------------------------------------------------------------------------------------------------------------------------------------------------------------------------------------------------------------------------------------------------------------------------------------------------------------------------------------------------------------------------------------------------------------------------------------------------------------------------------------------------------------------------------------------------------------------------------------------------------------------------------------------------------------------------------------------------------------------------------------------------------------------------------------------------------------------------------------------------------------------------------------------------------------------------------------------------------------------------------------------------------------------------------------------------------------------------------------------------------------|--------------------------------------------------------------------------------------------------------------------------------------------------------------------------------------------------------------|--------------------------------------------------------------------------------------------------------------------------------------------------------------------------------------------------------------------------------------------------------------------------------------------------------------------------------------------------------------------------------------------------------|------------------------------------------------------------------------------|-------------------------------------------------------------------------|----------------------------------------------------------------------------|-------------------------------------------------------------------|
| Sunny                                                                                                                                                                                                                                                                                                                                                                                                                                                                                                                                                                                                                                                                                                                                                                                                                                                                                                                                                                                                                                                                                                                                                                                                                                                                                                                                                                                                                                                                                                                                                                                                                                                                                                                                                                                                                                                                                                                                                                                                                                                                                                                          |                                                                                                                                                                                                              |                                                                                                                                                                                                                                                                                                                                                                                                        |                                                                              |                                                                         |                                                                            |                                                                   |
| Actual temp: 83" Feels like: 94" 33" Actual temp: 84" Feels like: 94" Actual temp: 85" Feels like: 94" Actual temp: 85" Feels like: 94" Actual temp: 85" Feels like: 97" Seels like: 98" Actual temp: 88" Feels like: 97" Seels like: 96" Actual temp: 88" Feels like: 96" Actual temp: 88" Feels like: 96" Actual temp: 88" Feels like: 97" Actual temp: 88" Feels like: 97" Seels like: 98" Actual temp: 88" Feels like: 98" Actual temp: 88" Actual temp: 88" Feels like: 98" Actual temp: 88" Actual temp: 88" Actual temp: 88" Feels like: 98" Actual temp: 88" A |                                                                                                                                                                                                              | By walking                                                                                                                                                                                                                                                                                                                                                                                             | 122                                                                          | 65                                                                      | 2                                                                          | 189                                                               |
| Convirth roller skates/scooter                                                                                                                                                                                                                                                                                                                                                                                                                                                                                                                                                                                                                                                                                                                                                                                                                                                                                                                                                                                                                                                                                                                                                                                                                                                                                                                                                                                                                                                                                                                                                                                                                                                                                                                                                                                                                                                                                                                                                                                                                                                                                                 | Sunny                                                                                                                                                                                                        | On/with bike                                                                                                                                                                                                                                                                                                                                                                                           | 18                                                                           | 12                                                                      | 0                                                                          | 30                                                                |
| No.   Spring   Spri   | Actual temp: 83°                                                                                                                                                                                             | On/with skateboard                                                                                                                                                                                                                                                                                                                                                                                     | 0                                                                            | 2                                                                       | 0                                                                          | 2                                                                 |
| With dog                                                                                                                                                                                                                                                                                                                                                                                                                                                                                                                                                                                                                                                                                                                                                                                                                                                                                                                                                                                                                                                                                                                                                                                                                                                                                                                                                                                                                                                                                                                                                                                                                                                                                                                                                                                                                                                                                                                                                                                                                                                                                                                       | Feels like: 89°                                                                                                                                                                                              | On/with roller skates/scooter                                                                                                                                                                                                                                                                                                                                                                          | 0                                                                            | 0                                                                       | 0                                                                          | 0                                                                 |
| Sunny                                                                                                                                                                                                                                                                                                                                                                                                                                                                                                                                                                                                                                                                                                                                                                                                                                                                                                                                                                                                                                                                                                                                                                                                                                                                                                                                                                                                                                                                                                                                                                                                                                                                                                                                                                                                                                                                                                                                                                                                                                                                                                                          | 72% Humidity                                                                                                                                                                                                 | By jogging                                                                                                                                                                                                                                                                                                                                                                                             | 5                                                                            | 14                                                                      | 1                                                                          | 20                                                                |
| 10:00 AM - 11:00 AM                                                                                                                                                                                                                                                                                                                                                                                                                                                                                                                                                                                                                                                                                                                                                                                                                                                                                                                                                                                                                                                                                                                                                                                                                                                                                                                                                                                                                                                                                                                                                                                                                                                                                                                                                                                                                                                                                                                                                                                                                                                                                                            |                                                                                                                                                                                                              | With dog                                                                                                                                                                                                                                                                                                                                                                                               | 6                                                                            | 11                                                                      | 0                                                                          | 17                                                                |
| Sunny                                                                                                                                                                                                                                                                                                                                                                                                                                                                                                                                                                                                                                                                                                                                                                                                                                                                                                                                                                                                                                                                                                                                                                                                                                                                                                                                                                                                                                                                                                                                                                                                                                                                                                                                                                                                                                                                                                                                                                                                                                                                                                                          |                                                                                                                                                                                                              | Hourly totals                                                                                                                                                                                                                                                                                                                                                                                          | 151                                                                          | 104                                                                     | 3                                                                          | 258                                                               |
| On/with bike   38   38   0                                                                                                                                                                                                                                                                                                                                                                                                                                                                                                                                                                                                                                                                                                                                                                                                                                                                                                                                                                                                                                                                                                                                                                                                                                                                                                                                                                                                                                                                                                                                                                                                                                                                                                                                                                                                                                                                                                                                                                                                                                                                                                     | 10:00 AM - 11:00 AM                                                                                                                                                                                          |                                                                                                                                                                                                                                                                                                                                                                                                        |                                                                              |                                                                         |                                                                            |                                                                   |
| Actual temp: 84"   Persent like: 91"   On/with skateboard   O   O   On/with roller skates/scooter   O   O   On/with roller skates/scooter   O   O   On/with roller skates/scooter   O   O   O   On/with roller skates/scooter   O   O   O   O   On/with roller skates/scooter   O   O   O   O   O   O   O   O   O                                                                                                                                                                                                                                                                                                                                                                                                                                                                                                                                                                                                                                                                                                                                                                                                                                                                                                                                                                                                                                                                                                                                                                                                                                                                                                                                                                                                                                                                                                                                                                                                                                                                                                                                                                                                              |                                                                                                                                                                                                              |                                                                                                                                                                                                                                                                                                                                                                                                        |                                                                              |                                                                         |                                                                            | 306                                                               |
| Partly cloudy                                                                                                                                                                                                                                                                                                                                                                                                                                                                                                                                                                                                                                                                                                                                                                                                                                                                                                                                                                                                                                                                                                                                                                                                                                                                                                                                                                                                                                                                                                                                                                                                                                                                                                                                                                                                                                                                                                                                                                                                                                                                                                                  |                                                                                                                                                                                                              |                                                                                                                                                                                                                                                                                                                                                                                                        |                                                                              |                                                                         |                                                                            | 76                                                                |
| By jogging                                                                                                                                                                                                                                                                                                                                                                                                                                                                                                                                                                                                                                                                                                                                                                                                                                                                                                                                                                                                                                                                                                                                                                                                                                                                                                                                                                                                                                                                                                                                                                                                                                                                                                                                                                                                                                                                                                                                                                                                                                                                                                                     |                                                                                                                                                                                                              |                                                                                                                                                                                                                                                                                                                                                                                                        |                                                                              |                                                                         |                                                                            | 0                                                                 |
| With dog                                                                                                                                                                                                                                                                                                                                                                                                                                                                                                                                                                                                                                                                                                                                                                                                                                                                                                                                                                                                                                                                                                                                                                                                                                                                                                                                                                                                                                                                                                                                                                                                                                                                                                                                                                                                                                                                                                                                                                                                                                                                                                                       |                                                                                                                                                                                                              |                                                                                                                                                                                                                                                                                                                                                                                                        |                                                                              |                                                                         |                                                                            | 3                                                                 |
| Hourly totals                                                                                                                                                                                                                                                                                                                                                                                                                                                                                                                                                                                                                                                                                                                                                                                                                                                                                                                                                                                                                                                                                                                                                                                                                                                                                                                                                                                                                                                                                                                                                                                                                                                                                                                                                                                                                                                                                                                                                                                                                                                                                                                  | 72% Humidity                                                                                                                                                                                                 |                                                                                                                                                                                                                                                                                                                                                                                                        |                                                                              |                                                                         |                                                                            | 22                                                                |
| Partly cloudy                                                                                                                                                                                                                                                                                                                                                                                                                                                                                                                                                                                                                                                                                                                                                                                                                                                                                                                                                                                                                                                                                                                                                                                                                                                                                                                                                                                                                                                                                                                                                                                                                                                                                                                                                                                                                                                                                                                                                                                                                                                                                                                  |                                                                                                                                                                                                              |                                                                                                                                                                                                                                                                                                                                                                                                        |                                                                              |                                                                         |                                                                            | 12                                                                |
| Partly cloudy                                                                                                                                                                                                                                                                                                                                                                                                                                                                                                                                                                                                                                                                                                                                                                                                                                                                                                                                                                                                                                                                                                                                                                                                                                                                                                                                                                                                                                                                                                                                                                                                                                                                                                                                                                                                                                                                                                                                                                                                                                                                                                                  |                                                                                                                                                                                                              | Hourly totals                                                                                                                                                                                                                                                                                                                                                                                          | 298                                                                          | 114                                                                     | 7                                                                          | 419                                                               |
| Partly cloudy   Actual temp: 87°   Foels like: 94°   On/with skateboard   2                                                                                                                                                                                                                                                                                                                                                                                                                                                                                                                                                                                                                                                                                                                                                                                                                                                                                                                                                                                                                                                                                                                                                                                                                                                                                                                                                                                                                                                                                                                                                                                                                                                                                                                                                                                                                                                                                                                                                                                                                                                    | 11:00 AM - 12:00 PM                                                                                                                                                                                          |                                                                                                                                                                                                                                                                                                                                                                                                        | 202                                                                          | 075                                                                     | 0.1                                                                        | 22.1                                                              |
| Actual temp: 87°   Feels like: 94°   On/with skateboard   Q   1   0   0   0   0   0   0   0   0   0                                                                                                                                                                                                                                                                                                                                                                                                                                                                                                                                                                                                                                                                                                                                                                                                                                                                                                                                                                                                                                                                                                                                                                                                                                                                                                                                                                                                                                                                                                                                                                                                                                                                                                                                                                                                                                                                                                                                                                                                                            |                                                                                                                                                                                                              |                                                                                                                                                                                                                                                                                                                                                                                                        |                                                                              |                                                                         |                                                                            | 604                                                               |
| Peels like: 94°   63% Humidity                                                                                                                                                                                                                                                                                                                                                                                                                                                                                                                                                                                                                                                                                                                                                                                                                                                                                                                                                                                                                                                                                                                                                                                                                                                                                                                                                                                                                                                                                                                                                                                                                                                                                                                                                                                                                                                                                                                                                                                                                                                                                                 |                                                                                                                                                                                                              |                                                                                                                                                                                                                                                                                                                                                                                                        |                                                                              |                                                                         |                                                                            | 45                                                                |
| By jogging                                                                                                                                                                                                                                                                                                                                                                                                                                                                                                                                                                                                                                                                                                                                                                                                                                                                                                                                                                                                                                                                                                                                                                                                                                                                                                                                                                                                                                                                                                                                                                                                                                                                                                                                                                                                                                                                                                                                                                                                                                                                                                                     |                                                                                                                                                                                                              |                                                                                                                                                                                                                                                                                                                                                                                                        |                                                                              |                                                                         | _                                                                          | 3                                                                 |
| Nith dog                                                                                                                                                                                                                                                                                                                                                                                                                                                                                                                                                                                                                                                                                                                                                                                                                                                                                                                                                                                                                                                                                                                                                                                                                                                                                                                                                                                                                                                                                                                                                                                                                                                                                                                                                                                                                                                                                                                                                                                                                                                                                                                       |                                                                                                                                                                                                              |                                                                                                                                                                                                                                                                                                                                                                                                        |                                                                              |                                                                         |                                                                            | 0                                                                 |
| Hourly totals   335   337   36   76                                                                                                                                                                                                                                                                                                                                                                                                                                                                                                                                                                                                                                                                                                                                                                                                                                                                                                                                                                                                                                                                                                                                                                                                                                                                                                                                                                                                                                                                                                                                                                                                                                                                                                                                                                                                                                                                                                                                                                                                                                                                                            | 63% Humidity                                                                                                                                                                                                 |                                                                                                                                                                                                                                                                                                                                                                                                        | -                                                                            |                                                                         |                                                                            | 35                                                                |
| 12:00 PM - 1:00 PM                                                                                                                                                                                                                                                                                                                                                                                                                                                                                                                                                                                                                                                                                                                                                                                                                                                                                                                                                                                                                                                                                                                                                                                                                                                                                                                                                                                                                                                                                                                                                                                                                                                                                                                                                                                                                                                                                                                                                                                                                                                                                                             |                                                                                                                                                                                                              |                                                                                                                                                                                                                                                                                                                                                                                                        |                                                                              |                                                                         |                                                                            | 21                                                                |
| By walking                                                                                                                                                                                                                                                                                                                                                                                                                                                                                                                                                                                                                                                                                                                                                                                                                                                                                                                                                                                                                                                                                                                                                                                                                                                                                                                                                                                                                                                                                                                                                                                                                                                                                                                                                                                                                                                                                                                                                                                                                                                                                                                     | 42.00 DM 4.00 DM                                                                                                                                                                                             | Hourly totals                                                                                                                                                                                                                                                                                                                                                                                          | 335                                                                          | 337                                                                     | 36                                                                         | 708                                                               |
| Partly cloudy                                                                                                                                                                                                                                                                                                                                                                                                                                                                                                                                                                                                                                                                                                                                                                                                                                                                                                                                                                                                                                                                                                                                                                                                                                                                                                                                                                                                                                                                                                                                                                                                                                                                                                                                                                                                                                                                                                                                                                                                                                                                                                                  | 12:00 PM - 1:00 PM                                                                                                                                                                                           | Dywalking                                                                                                                                                                                                                                                                                                                                                                                              | 200                                                                          | 475                                                                     | 102                                                                        | 066                                                               |
| Actual temp: 89°   Con/with skateboard   Con/with roller skates/scooter   Con/with skateboard   Con/with roller skates/scooter   Con/with rol   | Dorthy aloudy                                                                                                                                                                                                |                                                                                                                                                                                                                                                                                                                                                                                                        |                                                                              |                                                                         |                                                                            | 52                                                                |
| Feels like: 97°   54% Humidity                                                                                                                                                                                                                                                                                                                                                                                                                                                                                                                                                                                                                                                                                                                                                                                                                                                                                                                                                                                                                                                                                                                                                                                                                                                                                                                                                                                                                                                                                                                                                                                                                                                                                                                                                                                                                                                                                                                                                                                                                                                                                                 |                                                                                                                                                                                                              |                                                                                                                                                                                                                                                                                                                                                                                                        |                                                                              |                                                                         |                                                                            | 52                                                                |
| Sy jogging                                                                                                                                                                                                                                                                                                                                                                                                                                                                                                                                                                                                                                                                                                                                                                                                                                                                                                                                                                                                                                                                                                                                                                                                                                                                                                                                                                                                                                                                                                                                                                                                                                                                                                                                                                                                                                                                                                                                                                                                                                                                                                                     |                                                                                                                                                                                                              |                                                                                                                                                                                                                                                                                                                                                                                                        | -                                                                            |                                                                         |                                                                            | 0                                                                 |
| With dog                                                                                                                                                                                                                                                                                                                                                                                                                                                                                                                                                                                                                                                                                                                                                                                                                                                                                                                                                                                                                                                                                                                                                                                                                                                                                                                                                                                                                                                                                                                                                                                                                                                                                                                                                                                                                                                                                                                                                                                                                                                                                                                       |                                                                                                                                                                                                              |                                                                                                                                                                                                                                                                                                                                                                                                        | -                                                                            |                                                                         | _                                                                          | 7                                                                 |
| Hourly totals   420   517   109   104                                                                                                                                                                                                                                                                                                                                                                                                                                                                                                                                                                                                                                                                                                                                                                                                                                                                                                                                                                                                                                                                                                                                                                                                                                                                                                                                                                                                                                                                                                                                                                                                                                                                                                                                                                                                                                                                                                                                                                                                                                                                                          | 04 /0 Fidifically                                                                                                                                                                                            |                                                                                                                                                                                                                                                                                                                                                                                                        |                                                                              |                                                                         |                                                                            | 14                                                                |
| By walking                                                                                                                                                                                                                                                                                                                                                                                                                                                                                                                                                                                                                                                                                                                                                                                                                                                                                                                                                                                                                                                                                                                                                                                                                                                                                                                                                                                                                                                                                                                                                                                                                                                                                                                                                                                                                                                                                                                                                                                                                                                                                                                     |                                                                                                                                                                                                              |                                                                                                                                                                                                                                                                                                                                                                                                        |                                                                              |                                                                         |                                                                            | 1046                                                              |
| Partly cloudy - Rain   Actual temp: 88°   Con/with bike   17   13   1   1   10   10   11   11   10   11   11   11   11   11   11   11   11   11   11   11   11   11   11   11   11   11   11   11   11   11   11   11   11   11   11   11   11   11   11   11   11   11   11   11   11   11   11   11   11   11   11   11   11   11   11   11   11   11   11   11   11   11   11   11   11   11   11   11   11   11   11   11   11   11   11   11   11   11   11   11   11   11   11   11   11   11   11   11   11   11   11   11   11   11   11   11   11   11   11   11   11   11   11   11   11   11   11   11   11   11   11   11   11   11   11   11   11   11   11   11   11   11   11   11   11   11   11   11   11   11   11   11   11   11   11   11   11   11   11   11   11   11   11   11   11   11   11   11   11   11   11   11   11   11   11   11   11   11   11   11   11   11   11   11   11   11   11   11   11   11   11   11   11   11   11   11   11   11   11   11   11   11   11   11   11   11   11   11   11   11   11   11   11   11   11   11   11   11   11   11   11   11   11   11   11   11   11   11   11   11   11   11   11   11   11   11   11   11   11   11   11   11   11   11   11   11   11   11   11   11   11   11   11   11   11   11   11   11   11   11   11   11   11   11   11   11   11   11   11   11   11   11   11   11   11   11   11   11   11   11   11   11   11   11   11   11   11   11   11   11   11   11   11   11   11   11   11   11   11   11   11   11   11   11   11   11   11   11   11   11   11   11   11   11   11   11   11   11   11   11   11   11   11   11   11   11   11   11   11   11   11   11   11   11   11   11   11   11   11   11   11   11   11   11   11   11   11   11   11   11   11   11   11   11   11   11   11   11   11   11   11   11   11   11   11   11   11   11   11   11   11   11   11   11   11   11   11   11   11   11   11   11   11   11   11   11   11   11   11   11   11   11   11   11   11   11   11   11   11   11   11   11   11   11   11   11   11   11   11   11   11   11   11   11   11   11   11   11    | 1:00PM - 2:00PM                                                                                                                                                                                              | Tiouriy totalo                                                                                                                                                                                                                                                                                                                                                                                         | .20                                                                          | <b></b>                                                                 |                                                                            | 10.10                                                             |
| Partly cloudy - Rain   Actual temp: 88°   Feels like: 92°   On/with skateboard   On/with skateboard   On/with roller skates/scooter   On/with skateboard   On/with skat   | 11001 111 21001 111                                                                                                                                                                                          | By walking                                                                                                                                                                                                                                                                                                                                                                                             | 417                                                                          | 488                                                                     | 111                                                                        | 1016                                                              |
| Actual temp: 88°   Con/with skateboard   Con/with roller skates/scooter   Con/with roller skates/   | Partly cloudy - Rain                                                                                                                                                                                         |                                                                                                                                                                                                                                                                                                                                                                                                        |                                                                              |                                                                         |                                                                            | 31                                                                |
| Feels like: 92°   53% Humidity                                                                                                                                                                                                                                                                                                                                                                                                                                                                                                                                                                                                                                                                                                                                                                                                                                                                                                                                                                                                                                                                                                                                                                                                                                                                                                                                                                                                                                                                                                                                                                                                                                                                                                                                                                                                                                                                                                                                                                                                                                                                                                 |                                                                                                                                                                                                              |                                                                                                                                                                                                                                                                                                                                                                                                        |                                                                              |                                                                         | 1                                                                          | 1                                                                 |
| By jogging                                                                                                                                                                                                                                                                                                                                                                                                                                                                                                                                                                                                                                                                                                                                                                                                                                                                                                                                                                                                                                                                                                                                                                                                                                                                                                                                                                                                                                                                                                                                                                                                                                                                                                                                                                                                                                                                                                                                                                                                                                                                                                                     | •                                                                                                                                                                                                            |                                                                                                                                                                                                                                                                                                                                                                                                        |                                                                              | 0                                                                       |                                                                            | 0                                                                 |
| With dog   Hourly totals   440   509   116   106                                                                                                                                                                                                                                                                                                                                                                                                                                                                                                                                                                                                                                                                                                                                                                                                                                                                                                                                                                                                                                                                                                                                                                                                                                                                                                                                                                                                                                                                                                                                                                                                                                                                                                                                                                                                                                                                                                                                                                                                                                                                               | 53% Humidity                                                                                                                                                                                                 | By jogging                                                                                                                                                                                                                                                                                                                                                                                             | 0                                                                            | 2                                                                       | 0                                                                          | 2                                                                 |
| By walking   S69   837   123   152                                                                                                                                                                                                                                                                                                                                                                                                                                                                                                                                                                                                                                                                                                                                                                                                                                                                                                                                                                                                                                                                                                                                                                                                                                                                                                                                                                                                                                                                                                                                                                                                                                                                                                                                                                                                                                                                                                                                                                                                                                                                                             |                                                                                                                                                                                                              | With dog                                                                                                                                                                                                                                                                                                                                                                                               | 6                                                                            | 6                                                                       | 2                                                                          |                                                                   |
| Sunny                                                                                                                                                                                                                                                                                                                                                                                                                                                                                                                                                                                                                                                                                                                                                                                                                                                                                                                                                                                                                                                                                                                                                                                                                                                                                                                                                                                                                                                                                                                                                                                                                                                                                                                                                                                                                                                                                                                                                                                                                                                                                                                          |                                                                                                                                                                                                              | Harrier Antala                                                                                                                                                                                                                                                                                                                                                                                         | · · · · · · · · · · · · · · · · · · ·                                        | O                                                                       | ) 3                                                                        | 15                                                                |
| Sunny                                                                                                                                                                                                                                                                                                                                                                                                                                                                                                                                                                                                                                                                                                                                                                                                                                                                                                                                                                                                                                                                                                                                                                                                                                                                                                                                                                                                                                                                                                                                                                                                                                                                                                                                                                                                                                                                                                                                                                                                                                                                                                                          |                                                                                                                                                                                                              | Hourly totals                                                                                                                                                                                                                                                                                                                                                                                          | _                                                                            |                                                                         |                                                                            | 15<br><b>1065</b>                                                 |
| Actual temp: 88°   On/with skateboard   2   6   0                                                                                                                                                                                                                                                                                                                                                                                                                                                                                                                                                                                                                                                                                                                                                                                                                                                                                                                                                                                                                                                                                                                                                                                                                                                                                                                                                                                                                                                                                                                                                                                                                                                                                                                                                                                                                                                                                                                                                                                                                                                                              | 2:00 PM - 3:00 PM                                                                                                                                                                                            | Hourly totals                                                                                                                                                                                                                                                                                                                                                                                          | _                                                                            |                                                                         |                                                                            | -                                                                 |
| Feels like: 96°   On/with roller skates/scooter   O   O   O   O   O   O   O   O   O                                                                                                                                                                                                                                                                                                                                                                                                                                                                                                                                                                                                                                                                                                                                                                                                                                                                                                                                                                                                                                                                                                                                                                                                                                                                                                                                                                                                                                                                                                                                                                                                                                                                                                                                                                                                                                                                                                                                                                                                                                            | 2:00 PM - 3:00 PM                                                                                                                                                                                            | By walking                                                                                                                                                                                                                                                                                                                                                                                             | <b>440</b> 569                                                               | <b>509</b>                                                              | 116                                                                        | -                                                                 |
| By jogging                                                                                                                                                                                                                                                                                                                                                                                                                                                                                                                                                                                                                                                                                                                                                                                                                                                                                                                                                                                                                                                                                                                                                                                                                                                                                                                                                                                                                                                                                                                                                                                                                                                                                                                                                                                                                                                                                                                                                                                                                                                                                                                     | Sunny                                                                                                                                                                                                        | By walking                                                                                                                                                                                                                                                                                                                                                                                             | <b>440</b> 569                                                               | <b>509</b>                                                              | 116<br>123<br>2                                                            | 1065                                                              |
| With dog   3                                                                                                                                                                                                                                                                                                                                                                                                                                                                                                                                                                                                                                                                                                                                                                                                                                                                                                                                                                                                                                                                                                                                                                                                                                                                                                                                                                                                                                                                                                                                                                                                                                                                                                                                                                                                                                                                                                                                                                                                                                                                                                                   | Sunny<br>Actual temp: 88°                                                                                                                                                                                    | By walking On/with bike On/with skateboard                                                                                                                                                                                                                                                                                                                                                             | 569<br>23<br>2                                                               | 837<br>16<br>6                                                          | 116<br>123<br>2<br>0                                                       | 1065<br>1529<br>41<br>8                                           |
| Hourly totals   597   865   129   158                                                                                                                                                                                                                                                                                                                                                                                                                                                                                                                                                                                                                                                                                                                                                                                                                                                                                                                                                                                                                                                                                                                                                                                                                                                                                                                                                                                                                                                                                                                                                                                                                                                                                                                                                                                                                                                                                                                                                                                                                                                                                          | Sunny<br>Actual temp: 88°<br>Feels like: 96°                                                                                                                                                                 | By walking On/with bike On/with skateboard On/with roller skates/scooter                                                                                                                                                                                                                                                                                                                               | 569<br>23<br>2<br>0                                                          | 837<br>16<br>6                                                          | 116<br>123<br>2<br>0                                                       | 1065<br>1529<br>41<br>8<br>2                                      |
| By walking   530   740   175   144                                                                                                                                                                                                                                                                                                                                                                                                                                                                                                                                                                                                                                                                                                                                                                                                                                                                                                                                                                                                                                                                                                                                                                                                                                                                                                                                                                                                                                                                                                                                                                                                                                                                                                                                                                                                                                                                                                                                                                                                                                                                                             | Sunny<br>Actual temp: 88°<br>Feels like: 96°                                                                                                                                                                 | By walking On/with bike On/with skateboard On/with roller skates/scooter                                                                                                                                                                                                                                                                                                                               | 569<br>23<br>2<br>0                                                          | 837<br>16<br>6                                                          | 116<br>123<br>2<br>0                                                       | 1065<br>1529<br>41<br>8                                           |
| By walking   530   740   175   144                                                                                                                                                                                                                                                                                                                                                                                                                                                                                                                                                                                                                                                                                                                                                                                                                                                                                                                                                                                                                                                                                                                                                                                                                                                                                                                                                                                                                                                                                                                                                                                                                                                                                                                                                                                                                                                                                                                                                                                                                                                                                             | Sunny<br>Actual temp: 88°<br>Feels like: 96°                                                                                                                                                                 | By walking On/with bike On/with skateboard On/with roller skates/scooter By jogging With dog                                                                                                                                                                                                                                                                                                           | 569<br>23<br>2<br>0<br>0<br>3                                                | 837<br>16<br>6<br>0                                                     | 116<br>123<br>2<br>0<br>2<br>0<br>2                                        | 1065<br>1529<br>41<br>8<br>2<br>0<br>0                            |
| Partly Cloudy - Rain   Actual temp: 87°   On/with bike   30   19   4   5   5   5   5   5   65% Humidity   By jogging   O   2   O   0   65% Humidity   By walking   Thunderstorm   Actual temp: 77°   Paels like: 77°   On/with bike   22   19   6   6   6   6   6   6   6   6   6                                                                                                                                                                                                                                                                                                                                                                                                                                                                                                                                                                                                                                                                                                                                                                                                                                                                                                                                                                                                                                                                                                                                                                                                                                                                                                                                                                                                                                                                                                                                                                                                                                                                                                                                                                                                                                              | Sunny<br>Actual temp: 88°<br>Feels like: 96°<br>61% Humidity                                                                                                                                                 | By walking On/with bike On/with skateboard On/with roller skates/scooter By jogging With dog                                                                                                                                                                                                                                                                                                           | 569<br>23<br>2<br>0<br>0<br>3                                                | 837<br>16<br>6<br>0                                                     | 116<br>123<br>2<br>0<br>2<br>0<br>2                                        | 1065<br>1529<br>41<br>8<br>2                                      |
| Actual temp: 87°                                                                                                                                                                                                                                                                                                                                                                                                                                                                                                                                                                                                                                                                                                                                                                                                                                                                                                                                                                                                                                                                                                                                                                                                                                                                                                                                                                                                                                                                                                                                                                                                                                                                                                                                                                                                                                                                                                                                                                                                                                                                                                               | Sunny<br>Actual temp: 88°<br>Feels like: 96°<br>61% Humidity                                                                                                                                                 | By walking On/with bike On/with skateboard On/with roller skates/scooter By jogging With dog Hourly totals                                                                                                                                                                                                                                                                                             | 569<br>23<br>2<br>0<br>0<br>3<br>597                                         | 509<br>837<br>16<br>6<br>0<br>0<br>6<br>865                             | 116<br>123<br>2<br>0<br>2<br>2<br>0<br>2<br>129                            | 1065<br>1529<br>41<br>8<br>2<br>0<br>11<br>1591                   |
| Feels like: 95°         On/with roller skates/scooter         1         0         0           65% Humidity         By jogging         0         2         0           With dog         4         3         4           Hourly totals         567         764         186         157           4:00 PM - 5:00 PM         By walking         757         935         195         188           Thunderstorm         On/with bike         22         19         6         2           Actual temp: 77°         On/with skateboard         5         2         2           Feels like: 77°         On/with roller skates/scooter         6         3         0           76% Humidity         By jogging         0         0         0           With dog         6         8         2           Hourly totals         796         967         205         196                                                                                                                                                                                                                                                                                                                                                                                                                                                                                                                                                                                                                                                                                                                                                                                                                                                                                                                                                                                                                                                                                                                                                                                                                                                                   | Sunny Actual temp: 88° Feels like: 96° 61% Humidity  3:00 PM - 4:00 PM                                                                                                                                       | By walking On/with bike On/with skateboard On/with roller skates/scooter By jogging With dog  Hourly totals By walking                                                                                                                                                                                                                                                                                 | 569<br>23<br>2<br>0<br>0<br>3<br>597                                         | 837<br>16<br>6<br>0<br>0<br>865                                         | 116<br>123<br>2<br>0<br>2<br>2<br>0<br>129                                 | 1065 1529 41 8 2 0 111 1591                                       |
| By jogging   0   2   0                                                                                                                                                                                                                                                                                                                                                                                                                                                                                                                                                                                                                                                                                                                                                                                                                                                                                                                                                                                                                                                                                                                                                                                                                                                                                                                                                                                                                                                                                                                                                                                                                                                                                                                                                                                                                                                                                                                                                                                                                                                                                                         | Sunny Actual temp: 88° Feels like: 96° 61% Humidity  3:00 PM - 4:00 PM Partly Cloudy - Rain                                                                                                                  | By walking On/with bike On/with skateboard On/with roller skates/scooter By jogging With dog  Hourly totals  By walking On/with bike                                                                                                                                                                                                                                                                   | 569<br>23<br>2<br>0<br>0<br>3<br>597<br>530                                  | 837<br>16<br>6<br>0<br>0<br>865<br>740                                  | 116<br>123<br>2<br>0<br>2<br>0<br>2<br>129<br>175<br>4                     | 1065  1529 41 8 2 0 111 1591                                      |
| With dog                                                                                                                                                                                                                                                                                                                                                                                                                                                                                                                                                                                                                                                                                                                                                                                                                                                                                                                                                                                                                                                                                                                                                                                                                                                                                                                                                                                                                                                                                                                                                                                                                                                                                                                                                                                                                                                                                                                                                                                                                                                                                                                       | Sunny Actual temp: 88° Feels like: 96° 61% Humidity  3:00 PM - 4:00 PM  Partly Cloudy - Rain Actual temp: 87°                                                                                                | By walking On/with bike On/with skateboard On/with roller skates/scooter By jogging With dog Hourly totals By walking On/with bike On/with skateboard                                                                                                                                                                                                                                                  | 569<br>23<br>2<br>0<br>0<br>3<br>597<br>530<br>30<br>2                       | 509<br>837<br>16<br>6<br>0<br>0<br>865<br>740<br>19                     | 116<br>123<br>2<br>0<br>2<br>0<br>2<br>129<br>175<br>4                     | 1065  1529 41 8 2 0 111 1591  1445 53                             |
| Hourly totals   567   764   186   157                                                                                                                                                                                                                                                                                                                                                                                                                                                                                                                                                                                                                                                                                                                                                                                                                                                                                                                                                                                                                                                                                                                                                                                                                                                                                                                                                                                                                                                                                                                                                                                                                                                                                                                                                                                                                                                                                                                                                                                                                                                                                          | Sunny Actual temp: 88° Feels like: 96° 61% Humidity  3:00 PM - 4:00 PM  Partly Cloudy - Rain Actual temp: 87° Feels like: 95°                                                                                | By walking On/with bike On/with skateboard On/with roller skates/scooter By jogging With dog Hourly totals By walking On/with bike On/with skateboard On/with roller skates/scooter                                                                                                                                                                                                                    | 569<br>23<br>2<br>0<br>0<br>3<br>597<br>530<br>30<br>2                       | 837<br>16<br>6<br>0<br>0<br>865<br>740<br>19<br>0                       | 116<br>123<br>2<br>0<br>2<br>0<br>2<br>129<br>175<br>4<br>3                | 1065  1529 41 8 2 0 111 1591  1445 53 5                           |
| By walking   757   935   195   186                                                                                                                                                                                                                                                                                                                                                                                                                                                                                                                                                                                                                                                                                                                                                                                                                                                                                                                                                                                                                                                                                                                                                                                                                                                                                                                                                                                                                                                                                                                                                                                                                                                                                                                                                                                                                                                                                                                                                                                                                                                                                             | Sunny Actual temp: 88° Feels like: 96° 61% Humidity  3:00 PM - 4:00 PM  Partly Cloudy - Rain Actual temp: 87° Feels like: 95°                                                                                | By walking On/with bike On/with skateboard On/with roller skates/scooter By jogging With dog Hourly totals  By walking On/with bike On/with skateboard On/with roller skates/scooter By jogging                                                                                                                                                                                                        | 569<br>23<br>2<br>0<br>0<br>3<br>597<br>530<br>30<br>2<br>1                  | 509<br>837<br>16<br>6<br>0<br>0<br>6<br>865<br>740<br>19<br>0<br>0      | 116<br>123<br>2<br>0<br>2<br>0<br>2<br>129<br>175<br>4<br>3<br>0<br>0      | 1065  1529 41 8 2 0 111 1591  1445 53 5 11 2                      |
| By walking   757   935   195   188                                                                                                                                                                                                                                                                                                                                                                                                                                                                                                                                                                                                                                                                                                                                                                                                                                                                                                                                                                                                                                                                                                                                                                                                                                                                                                                                                                                                                                                                                                                                                                                                                                                                                                                                                                                                                                                                                                                                                                                                                                                                                             | Sunny Actual temp: 88° Feels like: 96° 61% Humidity  3:00 PM - 4:00 PM  Partly Cloudy - Rain Actual temp: 87° Feels like: 95°                                                                                | By walking On/with bike On/with skateboard On/with roller skates/scooter By jogging With dog Hourly totals  By walking On/with bike On/with skateboard On/with roller skates/scooter By jogging With dog With dog                                                                                                                                                                                      | 569<br>23<br>2<br>0<br>0<br>3<br>597<br>530<br>30<br>2<br>1<br>0             | 509<br>837<br>16<br>6<br>0<br>0<br>6<br>865<br>740<br>19<br>0<br>0<br>2 | 116<br>123<br>2<br>0<br>2<br>0<br>2<br>129<br>175<br>4<br>3<br>0<br>0<br>4 | 1065  1529 41 8 2 0 111 1591  1445 53 5 1 2 11                    |
| Thunderstorm       On/with bike       22       19       6       4         Actual temp: 77°       On/with skateboard       5       2       2         Feels like: 77°       On/with roller skates/scooter       6       3       0         76% Humidity       By jogging       0       0       0         With dog       6       8       2         Hourly totals       796       967       205       196                                                                                                                                                                                                                                                                                                                                                                                                                                                                                                                                                                                                                                                                                                                                                                                                                                                                                                                                                                                                                                                                                                                                                                                                                                                                                                                                                                                                                                                                                                                                                                                                                                                                                                                           | Sunny Actual temp: 88° Feels like: 96° 61% Humidity  3:00 PM - 4:00 PM  Partly Cloudy - Rain Actual temp: 87° Feels like: 95° 65% Humidity                                                                   | By walking On/with bike On/with skateboard On/with roller skates/scooter By jogging With dog Hourly totals  By walking On/with bike On/with skateboard On/with roller skates/scooter By jogging With dog With dog                                                                                                                                                                                      | 569<br>23<br>2<br>0<br>0<br>3<br>597<br>530<br>30<br>2<br>1<br>0             | 509<br>837<br>16<br>6<br>0<br>0<br>6<br>865<br>740<br>19<br>0<br>0<br>2 | 116<br>123<br>2<br>0<br>2<br>0<br>2<br>129<br>175<br>4<br>3<br>0<br>0<br>4 | 1065  1529 41 8 2 0 111 1591  1445 53 5 11 2                      |
| Actual temp: 77° Feels like: 77° 76% Humidity  With dog Hourly totals  On/with skateboard  5 2 2 3 0 0 0 0 0 0 0 0 0 0 0 0 0 0 0 0 0                                                                                                                                                                                                                                                                                                                                                                                                                                                                                                                                                                                                                                                                                                                                                                                                                                                                                                                                                                                                                                                                                                                                                                                                                                                                                                                                                                                                                                                                                                                                                                                                                                                                                                                                                                                                                                                                                                                                                                                           | Sunny Actual temp: 88° Feels like: 96° 61% Humidity  3:00 PM - 4:00 PM  Partly Cloudy - Rain Actual temp: 87° Feels like: 95° 65% Humidity                                                                   | By walking On/with bike On/with skateboard On/with roller skates/scooter By jogging With dog Hourly totals By walking On/with bike On/with skateboard On/with roller skates/scooter By jogging With dog Hourly totals                                                                                                                                                                                  | 569<br>23<br>2<br>0<br>0<br>3<br>597<br>530<br>30<br>2<br>1<br>0<br>4<br>567 | 509 837 16 6 0 0 86 865 740 19 0 2 3 764                                | 116<br>123<br>2<br>0<br>2<br>129<br>175<br>4<br>3<br>0<br>0<br>4<br>186    | 1065  1529 41 8 2 0 11 1591  1445 53 5 1 2 11 1517                |
| Feels like: 77°     On/with roller skates/scooter     6     3     0       76% Humidity     By jogging     0     0     0       With dog     6     8     2       Hourly totals     796     967     205     196                                                                                                                                                                                                                                                                                                                                                                                                                                                                                                                                                                                                                                                                                                                                                                                                                                                                                                                                                                                                                                                                                                                                                                                                                                                                                                                                                                                                                                                                                                                                                                                                                                                                                                                                                                                                                                                                                                                   | Sunny Actual temp: 88° Feels like: 96° 61% Humidity  3:00 PM - 4:00 PM  Partly Cloudy - Rain Actual temp: 87° Feels like: 95° 65% Humidity  4:00 PM - 5:00 PM                                                | By walking On/with bike On/with skateboard On/with roller skates/scooter By jogging With dog  Hourly totals  By walking On/with bike On/with skateboard On/with roller skates/scooter By jogging With dog  Hourly totals  By walking                                                                                                                                                                   | 569<br>23<br>2<br>0<br>0<br>3<br>597<br>530<br>30<br>2<br>1<br>0<br>4<br>567 | 509 837 16 6 0 0 6 865 740 19 0 2 3 764                                 | 116 123 2 0 2 0 2 129 175 4 3 0 0 4 186                                    | 1065  1529 41 8 2 0 11 1591  1445 53 5 11 2 11 1517               |
| 76% Humidity                                                                                                                                                                                                                                                                                                                                                                                                                                                                                                                                                                                                                                                                                                                                                                                                                                                                                                                                                                                                                                                                                                                                                                                                                                                                                                                                                                                                                                                                                                                                                                                                                                                                                                                                                                                                                                                                                                                                                                                                                                                                                                                   | Sunny Actual temp: 88° Feels like: 96° 61% Humidity  3:00 PM - 4:00 PM  Partly Cloudy - Rain Actual temp: 87° Feels like: 95° 65% Humidity  4:00 PM - 5:00 PM  Thunderstorm                                  | By walking On/with bike On/with skateboard On/with roller skates/scooter By jogging With dog  Hourly totals  By walking On/with bike On/with skateboard On/with roller skates/scooter By jogging With dog  Hourly totals  By walking On/with bike                                                                                                                                                      | 569 23 2 0 0 3 597 530 30 2 1 0 4 567                                        | 740<br>0<br>0<br>0<br>6<br>865<br>740<br>19<br>0<br>0<br>2<br>3<br>764  | 116 123 2 0 2 2 129 175 4 3 0 4 186                                        | 1065  1529 41 8 2 0 111 1591  1445 53 5 1 1 2 111 1517            |
| With dog         6         8         2           Hourly totals         796         967         205         196                                                                                                                                                                                                                                                                                                                                                                                                                                                                                                                                                                                                                                                                                                                                                                                                                                                                                                                                                                                                                                                                                                                                                                                                                                                                                                                                                                                                                                                                                                                                                                                                                                                                                                                                                                                                                                                                                                                                                                                                                 | Sunny Actual temp: 88° Feels like: 96° 61% Humidity  3:00 PM - 4:00 PM  Partly Cloudy - Rain Actual temp: 87° Feels like: 95° 65% Humidity  4:00 PM - 5:00 PM  Thunderstorm Actual temp: 77°                 | By walking On/with bike On/with skateboard On/with roller skates/scooter By jogging With dog  Hourly totals  By walking On/with bike On/with skateboard On/with roller skates/scooter By jogging With dog  Hourly totals  By walking On/with skateboard On/with skateboard                                                                                                                             | 569 23 2 0 0 3 597 530 30 2 1 0 4 567 757 22                                 | 509  837 16 6 0 0 865  740 19 0 2 3 764  935 19 2                       | 116 123 2 0 0 2 129 175 4 3 0 0 4 186                                      | 1065 1529 41 8 2 0 111 1591 1445 53 5 11 2 111 1517               |
| Hourly totals 796 967 205 196                                                                                                                                                                                                                                                                                                                                                                                                                                                                                                                                                                                                                                                                                                                                                                                                                                                                                                                                                                                                                                                                                                                                                                                                                                                                                                                                                                                                                                                                                                                                                                                                                                                                                                                                                                                                                                                                                                                                                                                                                                                                                                  | Sunny Actual temp: 88° Feels like: 96° 61% Humidity  3:00 PM - 4:00 PM  Partly Cloudy - Rain Actual temp: 87° Feels like: 95° 65% Humidity  4:00 PM - 5:00 PM  Thunderstorm Actual temp: 77° Feels like: 77° | By walking On/with bike On/with skateboard On/with roller skates/scooter By jogging With dog Hourly totals By walking On/with bike On/with skateboard On/with roller skates/scooter By jogging With dog Hourly totals By walking On/with skateboard On/with roller skates/scooter By jogging With dog On/with dog On/with skateboard On/with bike On/with skateboard On/with roller skates/scooter     | 569 23 2 0 0 3 597 530 30 2 1 0 4 567 757 22 5                               | 509  837 16 6 0 0 865  740 19 0 2 3 764  935 19 2 3                     | 116 123 2 0 0 2 129 175 4 3 0 0 4 186 195 6 2 0 0                          | 1065 1529 41 8 2 0 111 1591 1445 53 5 11 2 11 1517 1887 47 9 9    |
| •                                                                                                                                                                                                                                                                                                                                                                                                                                                                                                                                                                                                                                                                                                                                                                                                                                                                                                                                                                                                                                                                                                                                                                                                                                                                                                                                                                                                                                                                                                                                                                                                                                                                                                                                                                                                                                                                                                                                                                                                                                                                                                                              | Sunny Actual temp: 88° Feels like: 96° 61% Humidity  3:00 PM - 4:00 PM  Partly Cloudy - Rain Actual temp: 87° Feels like: 95° 65% Humidity  4:00 PM - 5:00 PM  Thunderstorm Actual temp: 77° Feels like: 77° | By walking On/with bike On/with skateboard On/with roller skates/scooter By jogging With dog Hourly totals  By walking On/with bike On/with skateboard On/with roller skates/scooter By jogging With dog Hourly totals  By walking On/with bike On/with skateboard On/with roller skates/scooter By jogging With dog On/with skateboard On/with skateboard On/with roller skates/scooter By jogging    | 569 23 2 0 0 3 597 530 30 2 1 0 4 567 757 22 5 6 0                           | 509  837 16 6 0 0 865  740 19 0 2 3 764  935 19 2 3 0                   | 116  123 2 0 0 2 129  175 4 3 0 0 4 186  195 6 2 0 0 0                     | 1065 1529 41 8 2 0 111 1591 1445 53 5 11 2 111 1517 1887 47 9 9 9 |
| 9:00 AM - 5:00 PM totals 3604 4177 791 857                                                                                                                                                                                                                                                                                                                                                                                                                                                                                                                                                                                                                                                                                                                                                                                                                                                                                                                                                                                                                                                                                                                                                                                                                                                                                                                                                                                                                                                                                                                                                                                                                                                                                                                                                                                                                                                                                                                                                                                                                                                                                     | Sunny Actual temp: 88° Feels like: 96° 61% Humidity  3:00 PM - 4:00 PM  Partly Cloudy - Rain Actual temp: 87° Feels like: 95° 65% Humidity  4:00 PM - 5:00 PM  Thunderstorm Actual temp: 77° Feels like: 77° | By walking On/with bike On/with skateboard On/with roller skates/scooter By jogging With dog Hourly totals  By walking On/with bike On/with skateboard On/with roller skates/scooter By jogging With dog Hourly totals  By walking On/with bike On/with skateboard On/with roller skates/scooter By jogging With dog On/with bike On/with skateboard On/with roller skates/scooter By jogging With dog | 569 23 2 0 0 3 597 530 30 2 1 0 4 567 757 22 5 6 0 0                         | 509  837 16 6 0 0 0 865  740 19 0 2 3 764  935 19 2 3 0 8               | 116  123 2 0 0 2 129  175 4 3 0 0 4 186  195 6 2 0 0 0 2                   | 1065 1529 41 8 2 0 111 1591 1445 53 5 11 2 111 1517 1887 47       |

Table 10. Hourly visitor counts and weather conditions on June 22, 2014.

| Time / Weather                      | Entered site                                | West entry | East entry | North entry | Hourly totals |
|-------------------------------------|---------------------------------------------|------------|------------|-------------|---------------|
| 9:00 AM - 10:00 AM                  |                                             |            |            |             |               |
|                                     | By walking                                  | 178        | 57         | 14          | 249           |
| Mostly Sunny                        | On/with bike                                | 18         | 19         | 0           | 37            |
| Actual temp: 83°                    | On/with skateboard                          | 0          | 1          | 0           | 1             |
| Feels like: 105°                    | On/with roller skates/scooter               | 0          | 3          | 0           | 3             |
| 82% Humidity                        | By jogging                                  | 4          | 4          | 0           | 8             |
| -                                   | With dog                                    | 0          | 2          | 0           | 2             |
|                                     | Hourly totals                               | 200        | 86         | 14          | 300           |
| 10:00 AM - 11:00 AM                 |                                             |            |            |             |               |
|                                     | By walking                                  | 186        | 130        | 40          | 356           |
| Partly Sunny                        | On/with bike                                | 19         | 23         | 0           | 42            |
| Actual temp: 86°                    | On/with skateboard                          | 0          | 0          | 0           | 0             |
| Feels like: 110°                    | On/with roller skates/scooter               | 0          | 2          | 0           | 2             |
| 71% Humidity                        | By jogging                                  | 2          | 2          | 0           | 4             |
|                                     | With dog                                    | 1          | 1          | 0           | 2             |
|                                     | Hourly totals                               | 208        | 158        | 40          | 406           |
| 11:00 AM - 12:00 PM                 |                                             |            |            |             |               |
|                                     | By walking                                  | 263        | 252        | 75          | 590           |
| Mostly Sunny                        | On/with bike                                | 14         | 22         | 0           | 36            |
| Actual temp: 86°                    | On/with skateboard                          | 2          | 2          | 0           | 4             |
| Feels like: 109°                    | On/with roller skates/scooter               | 0          | 0          | 0           | 0             |
| 71% Humidity                        | By jogging                                  | 8          | 1          | 0           | 9             |
|                                     | With dog                                    | 2          | 5          | 0           | 7             |
|                                     | Hourly totals                               | 289        | 282        | 75          | 646           |
| 12:00 PM - 1:00 PM                  |                                             |            |            |             |               |
|                                     | By walking                                  | 270        | 388        | 161         | 819           |
| Mostly Cloudy                       | On/with bike                                | 18         | 20         | 0           | 38            |
| Actual temp: 88°                    | On/with skateboard                          | 3          | 0          | 0           | 3             |
| Feels like: 103°                    | On/with roller skates/scooter               | 0          | 0          | 0           | 0             |
| 60% Humidity                        | By jogging                                  | 1          | 4          | 0           | 5             |
|                                     | With dog                                    | 3          | 1          | 0           | 4             |
|                                     | Hourly totals                               | 295        | 413        | 161         | 869           |
| 1:00PM - 2:00PM                     |                                             |            |            |             |               |
|                                     | By walking                                  | 449        | 342        | 86          | 877           |
| Mostly Cloudly                      | On/with bike                                | 15         | 6          | 0           | 21            |
| Actual temp: 89°                    | On/with skateboard                          | 0          | 0          | 0           | 0             |
| Feels like: 107°                    | On/with roller skates/scooter               | 2          | 0          | 0           | 2             |
| 60% Humidity                        | By jogging                                  | 3          | 1          | 0           | 4             |
|                                     | With dog                                    | 2          | 1          | 1           | 4             |
|                                     | Hourly totals                               | 471        | 350        | 87          | 908           |
| 2:00 PM - 3:00 PM                   |                                             |            |            |             |               |
|                                     | By walking                                  | 161        | 221        | 94          | 476           |
| Mostly Cloudy / Rain                | On/with bike                                | 4          | 5          | 0           | 9             |
| Actual temp: 91°                    | On/with skateboard                          | 1          | 0          | 0           | 1             |
| Feels like: 102°                    | On/with roller skates/scooter               | 0          | 2          | 1           | 3             |
| 56% Humidity                        | By jogging                                  | 0          | 0          | 0           | 0             |
|                                     | With dog                                    | 1          | 2          | 0           |               |
|                                     | Hourly totals                               | 167        | 230        | 95          | 492           |
| 3:00 PM - 4:00 PM                   |                                             |            |            |             |               |
|                                     | By walking                                  | 162        | 193        | 94          | 449           |
| Rain / Thunderstorm                 | On/with bike                                | 3          | 7          | 0           | 10            |
| Actual temp: 81°                    | On/with skateboard                          | 0          | 1          | 0           | 1             |
| Feels like: 82°                     | On/with roller skates/scooter               | 1          | 0          | 0           | 1             |
| 71% Humidity                        | By jogging                                  | 0          | 1          | 0           | 1             |
|                                     | With dog                                    | 0          | 0          | 0           | 0             |
|                                     | Hourly totals                               | 166        | 202        | 94          | 462           |
| 4:00 PM - 5:00 PM                   |                                             |            |            |             |               |
|                                     | By walking                                  | 208        | 207        | 86          | 501           |
| Mostly Cloudy / Rain                | On/with bike                                | 8          | 2          | 1           | 11            |
|                                     | On/with skateboard                          | 1          | 0          | 0           | 1             |
| Actual temp: 76°                    |                                             |            |            |             |               |
| Actual temp: 76°<br>Feels like: 86° | On/with roller skates/scooter               | 0          | 1          | 1           | 2             |
| Actual temp: 76°                    |                                             | 0          | 1 0        | 0           | 0             |
| Actual temp: 76°<br>Feels like: 86° | On/with roller skates/scooter               | 0          | 0          |             | 0             |
| Actual temp: 76°<br>Feels like: 86° | On/with roller skates/scooter<br>By jogging | 0          | 0          | 0           | 0             |