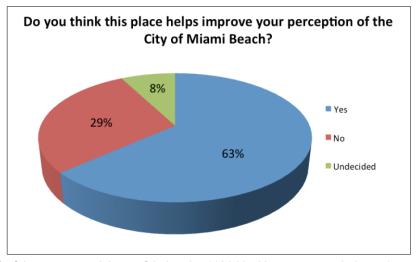

- 1- Property #1 had a substantial renovations and a significant new addition that included a new parking garage, residences, and retail space designed by prominent architecture firm Herzog & de Meuron. Its construction was completed at the same time (January 2010) as the 1100 block's streetscape. Because these renovations and additions are likely a significant contributor the property's value increase, this property was excluded from the calculation.
- Property #4 is a new building that was completed in 2010. As seen in table 21, the county appraiser specified the value in 2010 and 2011 as 0 -zero-. It was not possible to include this property into the calculation since its value prior to 2013 was 0 -zero-.

|                                                   | 2010           | 2011           | 2012           | 2013           | % Change<br>2010 to 2013 |
|---------------------------------------------------|----------------|----------------|----------------|----------------|--------------------------|
| City of Miami Beach Gross Taxable Property Values | 22,104,742,947 | 21,978,289,928 | 23,072,321,980 | 24,656,576,889 | 11.54%                   |

Table 23. The City of Miami Beach gross taxable property values in billions - 2010 through 2013.

To calculate the increase in tax revenues, we examined revenue data for the buildings shown in figure 12 by accessing the Miami-Dade Tax Collector webpage (https://www.miamidade.county-taxes.com/public).