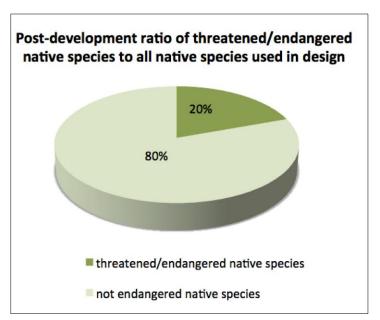

| 66<br>67<br>68 | Tripsacum dactyloides<br>Tripsacum floridanum | Fakahatchee grass<br>gammagrass | Native to FL<br>Native to FL (threatened in FL) |

Table 4. Plant species included in the landscape architect's design, with native species indicated.

Prior to the development there were 16 plant species on site (table 3). After the new design, the streetscape has 70 plant species (table 4).

#### Calculation:

(70-16)/16=3.38 = 338% increase in the number of plant species.





Table 5. Prior to development, 4 of the 16 (25%) plant species on site were native to the state of Florida. After the new design 41 of the 70 (59%) plant species on site are native to the state of Florida.

### Calculation:

(59-25)/25 = 1.36 = 136% increase in the ratio of native/non-native species on site.



Table 6. It is important to note that 20% of the native species utilized in the design of the new streetscape are classified as threatened or endangered plant species in the state of Florida.