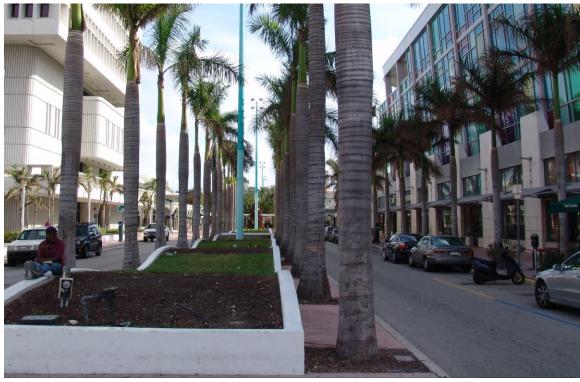

Figure 6. An aerial showing 1100 block's streetscape in 2008, prior to its redevelopment. Source: Google Earth.

Figure 7. Prior to the new design, the 1100 block's streetscape had included several royal palm trees planted along the sidewalks on both sides of the traffic lanes and on the central median. Courtesy of Raymond Jungles, Inc.