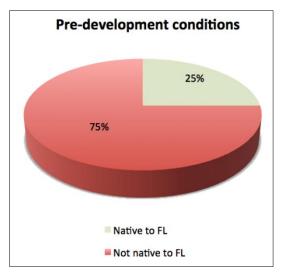

#### Performance Benefit 2

Reduces air temperatures on the streetscape by an average of 1.4 °F when compared to the adjacent 1200 block, which closely resembles the state of the 1100 block prior to the redevelopment.

#### Methodology

This benefit was calculated through direct measurement of on-site air temperatures taken hourly over an 8 hour period on two separate days.

The research fellow was interested in measuring the impact of the design on air temperatures. However, pre-development data was not available at the time of this research. During review of the pre-development aerials of the site, it was identified that the pre-development conditions of the 1100 block closely resemble the current conditions of the adjacent 1200 block (figures 6 and 7). Therefore, the fellow decided to use the 1200 block as a base condition for a comparison study.